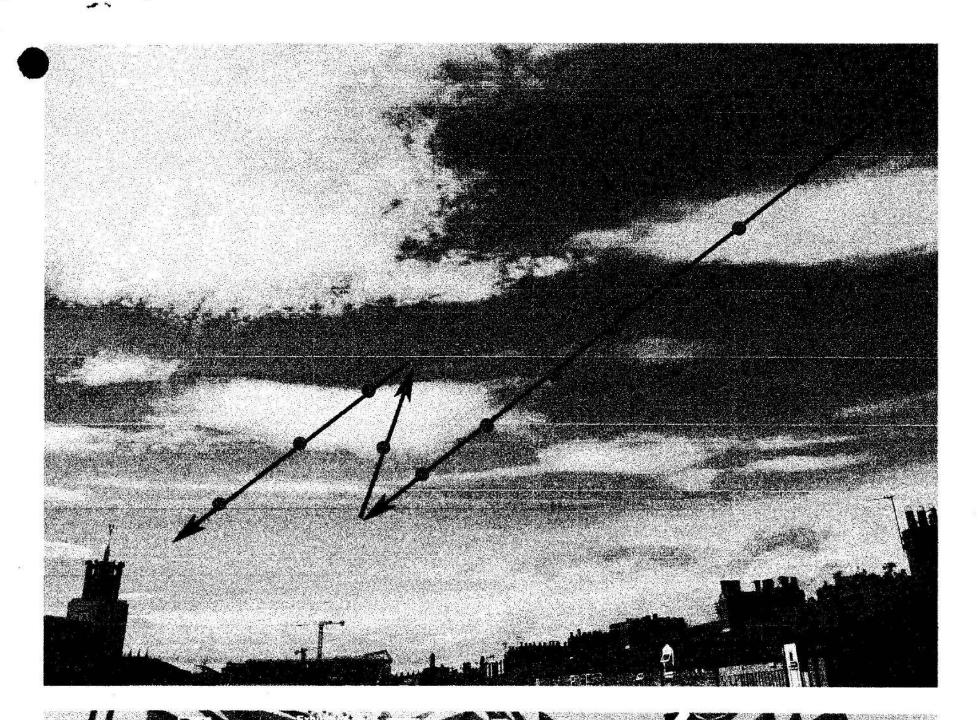

## SECTION 5: PARTICULAR OF COMPLAINT (Continue on a separate sheet if necessary)

| F   | ERY HIGH C  | BJECT CAM  | E FROM OUT | OF SPACE   | TRAVELLIN | NG 10 TIMES T | THE SPEED OF  |
|-----|-------------|------------|------------|------------|-----------|---------------|---------------|
| SO  | JND; IT WAS | S FOLLOWED | BY A LOUD  | WHOOSHIN   | G SOUND.  | THE OBJECT    | WAS DECLINING |
| AN[ | O WAS TRAY  | ELLING FAR | FASTER THA | AN ANY RAF | OR USAF   | JET CAN GO.   |               |