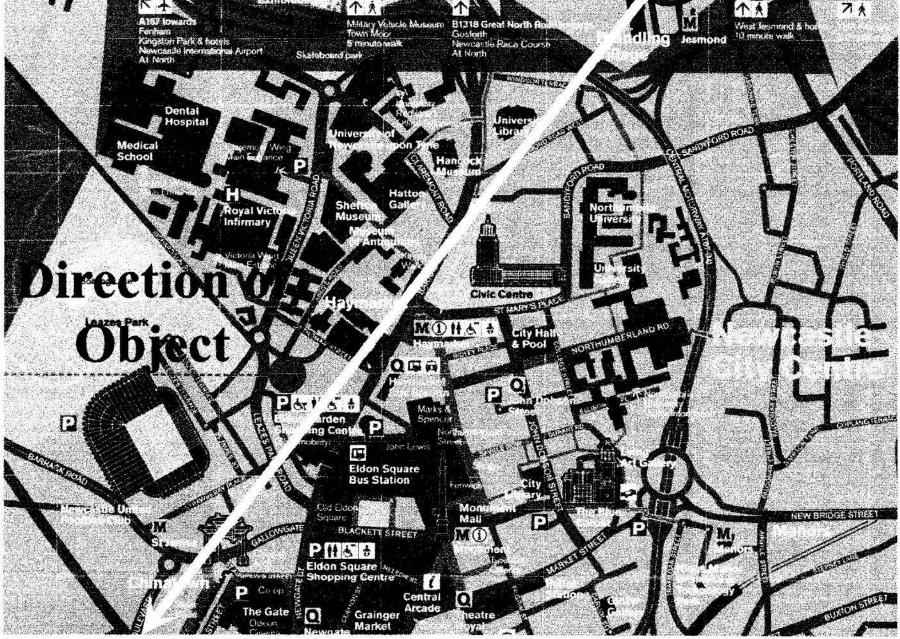

ion and disappear.

See attached picture of view from where I observed this phenomena and map.

During the one minute I observed the object there was no flashing lights or noise, as I have observed all types of aeroplanes at night before.

I like to add I know how the following (International Space Station, Satellite, Comet, Meteorite, aeroplane and helicopter) appear in the night sky.

I have searched for time tables of flight plans for International Space Station, Satellite, Comets and Meteorite events for this time at night and found nothing.

This was not like anything I've observed before it's unbelievable that I've seen this over Newcatle upon Tyne.

I don't know how important the sighting maybe and hope I'm not wasting your time by reporting this.

Thank you.

Yours Faithfully









| 1. | Date and time of sighting.                                                                                    | 13 October 2008                         |
|----|---------------------------------------------------------------------------------------------------------------|-----------------------------------------|
|    | (Duration of sighting.)                                                                                       | 22.50L                                  |
| 2. | Description of object. (No of objects, size, shape, colour, brightness, noise.)                               | A UFO.                                  |
|    |                                                                                                               |