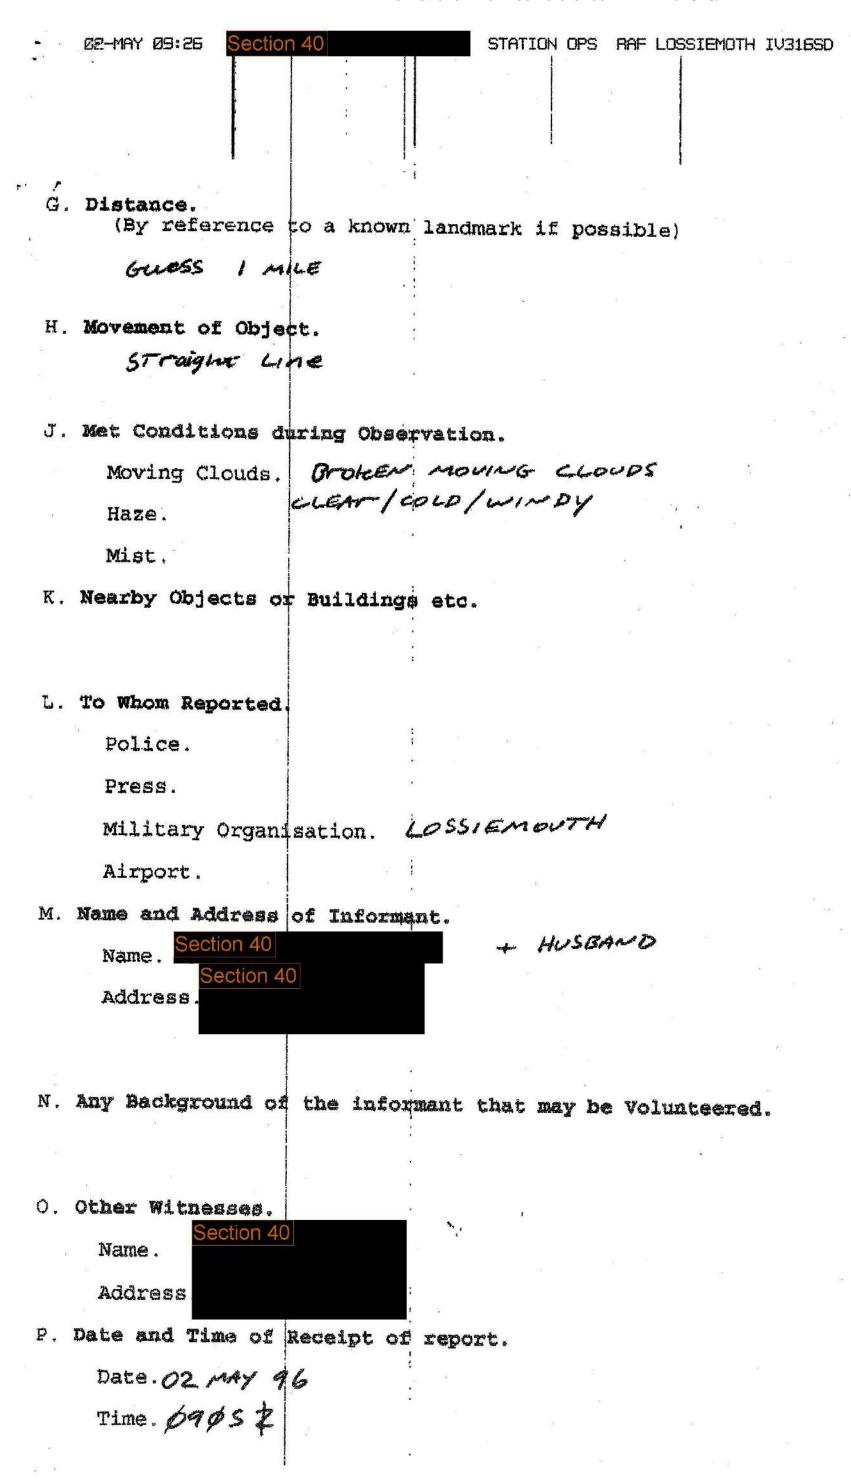

ВРЯТОН** 36' YAM S 01:6

02:-MAY 09:25 Section 40 STATION OPS RAF LOSSIEMOTH IV316SD

PØ2

\_ax to West Drayton Section 40

#### REPORT OF A UNIDENTIFIED FLYING OBJECT

A. Date, Time, Duration of Sighting.

Date. I MAY 46

Time. 2215

Duration. 5 secs

B. Description of Object.

Number. /

Size. FOOT BALL

Shape ROUND WITH TAPERED TAIL, THOUGHT IT COULD HAVE BEEN

Colours. SILVER /WHITE

Brightness. BRIGHT

Sound, NIC

Smell. N/L

C. Exact Position of Observer.

Geographical Location. Bracker HILL, ALVESS

Indeors, Outdoors. GARDEN

Stationary, Moving.

D. How Object was Observed.

Naked Eye.

Bingedlars.

Still or Video Camera,

E. Direction in which Object was first seen.

(A landmark may be useful) FROM NORTH GOING SOUTH

F. Angle if Sight.

A PARALLEL TO HOPIZON Below Good layer

PØ3



# REPORT OF AN UNIDEN HALL TLYING USULUI

Date, Time, Duration of Sighting. oilostas 22204 5-109ECF

Description of Object

Number,

NIK Size.

LED TAIL Shape,

WHITE OVAL

Colours,

Brightness,

VERY

Sound, Smell.

Exact Position of Observer.

5PINDIALH Geographical Location,

Indoors, Outdoors,

Stationary, Moving,

How Object was Observed.

Naked Eye, Binoculars, Still or Video Camera.

Direction in which Object was first seen.

(A Landmark may be useful)

Angle of Sight

101000 \$5

Distance.

(By reference to a known Landmark if possible) Souther

Movement of Object.

STEADY

Met Conditions during Observation.

Moving Clauds,

Haze, Mist.

Nearby Objects or Buildings etc. COUNTRY

To Whom Reported.

Police, Press, Military Organisation, Airport

Name and Address of Informant.

Sect