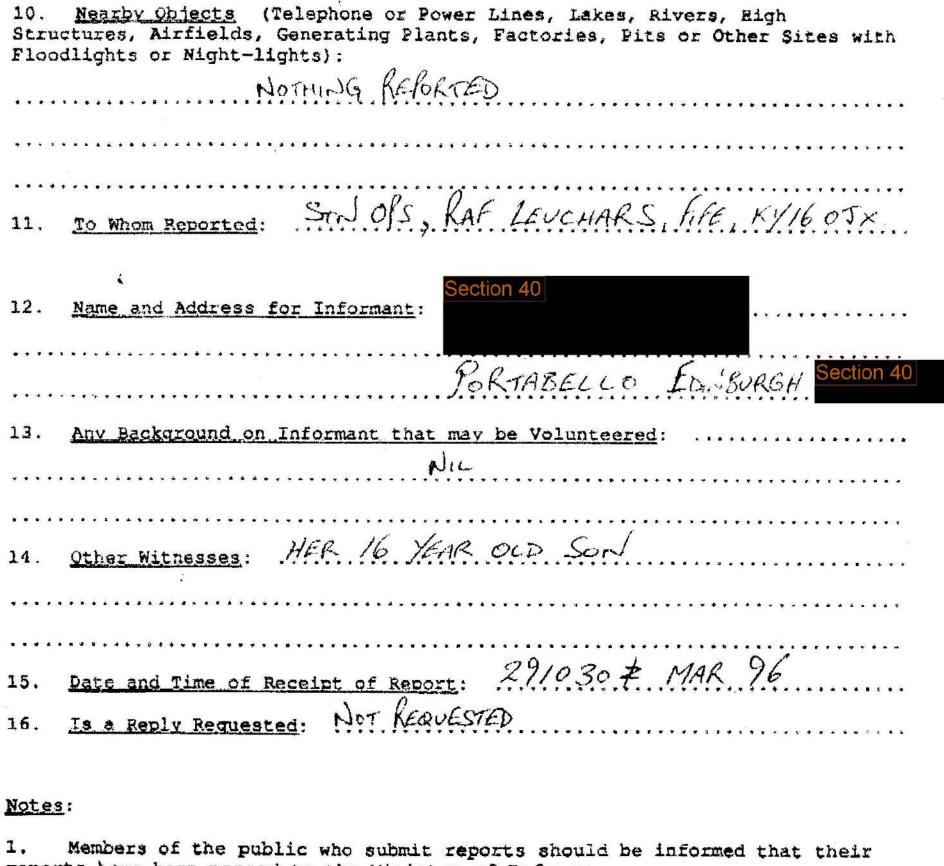

|



- reports have been passed to the Ministry of Defence.
- Sightings by Service personnel and action taken as a result of civilian sightings must not be disclosed to members of the Press who, if they make enquiries, should be referred to the Ministry of Defence.
- A routine unclassified signal, or Fax (Ext Section 40 should be sent to Ministry of Defence, London (for the attention of MOD Sec(AS) 2A). The format of the signal is as set out in the report above. The signal SIC is Z6F.
- Contact MOD Sec (AS) 2a as soon as possible at MOD Main Building Ext Section 40 or Fax Section 40

ExAMPLE OF A COMPLETED SIEHAL BEILLIS THIS PITES.

16A-2

# REPORT OF AN UNIDENTIFIED FLYING OBJECT

DATE TIME AND DURATION OF SIGHTING (Local sized to be quoted)

28.2.96

1930

3/4 HR.



DESCRIPTION OF OBJECT