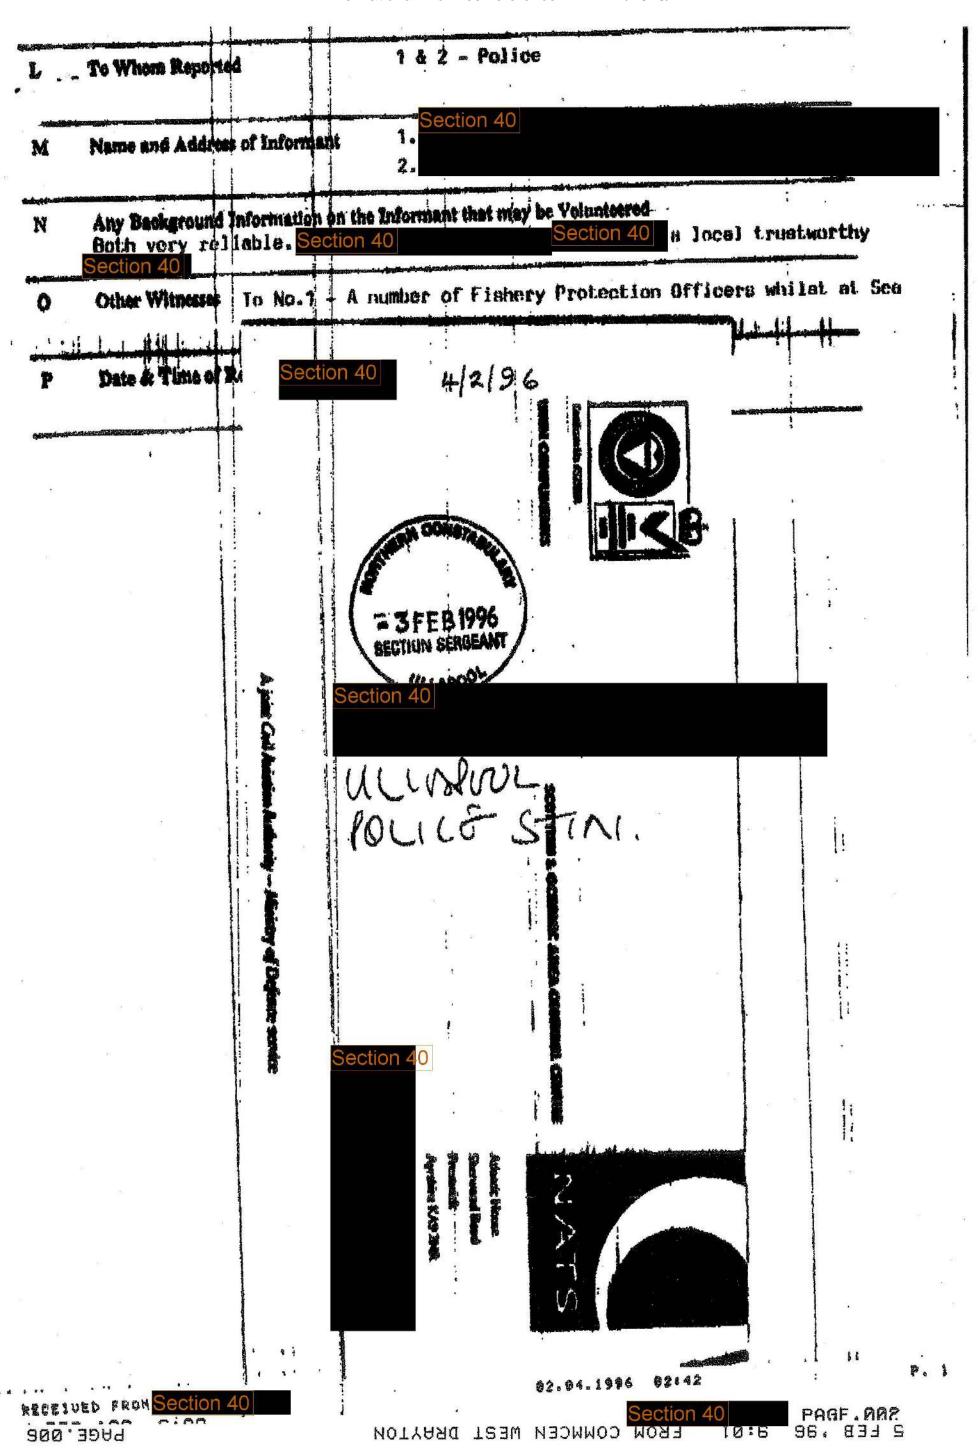

| 7. Estimated 20 - 30 miles<br>2. Estimated 10 20 miles                                                                         |
| H                       | Movements of Object                                        | 1. Stationary then alow moving but picking 2. Slow moving but steady                                                           |
| I                       | Messorological Conditions D<br>Moving douds, hate, mist st | ring Observations. 1 & 2 - Clear sky, bright moon. Calm.                                                                       |
| K                       | Nearby Objects                                             | 1. Hills and ships anchored in Armat Bay. 2. No manamado featuros.                                                             |



Date, Time, Duration of Sighting. A A GLIMPSE 1420 03/02/96 Description of Object. 8. 3 Number, Size, MIK DOME SHAPOO Shape, WHITE Colours,

NOT VERY Brightness,

NIL. Sound, NIL Smell,

Exact Position of Observer. C. . BUKERSPAFFE LANCS Geographical Location, Indoors, Cutdoors, Stationary, Moving,

How Object was Observed. D. Naked Eye, Binoculars, Still or Video Camera.

Direction in which Object was first seen. (A Landmark may be useful)

Angle of Sight. F.

N/K

Distance. G. (By reference to a known Landmark if possible)

Movement of Object. H.

NIL

Met Conditions during Observation. ₫., Moving Clouds, CLEAR Haze, Mist.

Nearby Objects or Buildings etc. K.

To Whom Reported. E STAN Police, Press, Military Organisation, Airport.

Name and Address of Informant. M.

Section 40

Any Bac