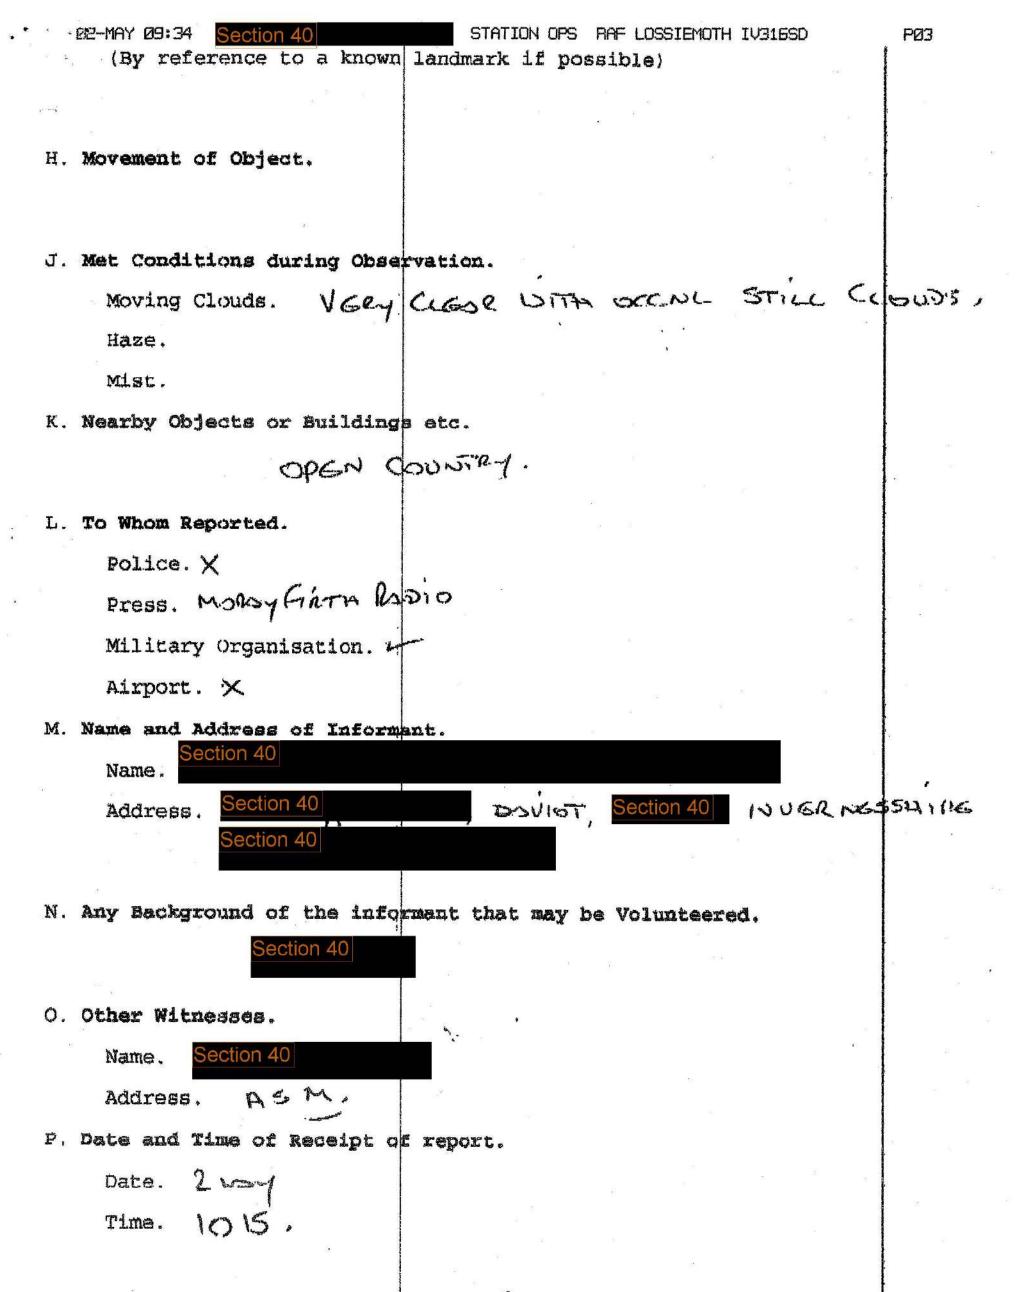

|

02-MAY 09:33

STATION OPS RAF LOSSIEMOTH IV316SD

x to West Drayton Section 40

### REPORT OF A UNIDENTIFIED FLYING OBJECT

A. Date, Time, Duration of Sighting.

Date. 1/5/96

Time. 2220 L.

Duration, SSec.

B. Description of Object.

Number.

Size. TESCONOP ON Side

Shape.

Colours. Beient WHITE (MENESIU-BURNIUS)

LOOKING UGST

< ACECUTUCE

Brightness.

Sound.

Smell.

C. Exact Position of Observer.

Geographical Location. Flor, INVERNESS A9 DROMOSSIE TURNO

Indoors, Outdoors.

Stationary, Moving.

D. How Object was Observed.

Naked Eye.

Binoculars. X

Still or Video Camera,

E. Direction in which Object was first seen.

(A landmark may be useful)

N-5.

LIXEST of AG DUER FALR, THEN INTO CLOUD,

MOVING/STATIONARY/MOVING

F. Angle if Sight.

LEVEL

1





### REPORT FORM



### MANUAL OF AIR TRAFFIC SERVICE PART 1

CHAPTER 6 - 20 1.9.89





### REPORT FORM

### UNIDENTIFIED FLYING OBJECT



CHAPTER 6 - 20 1.9.89



| Α.