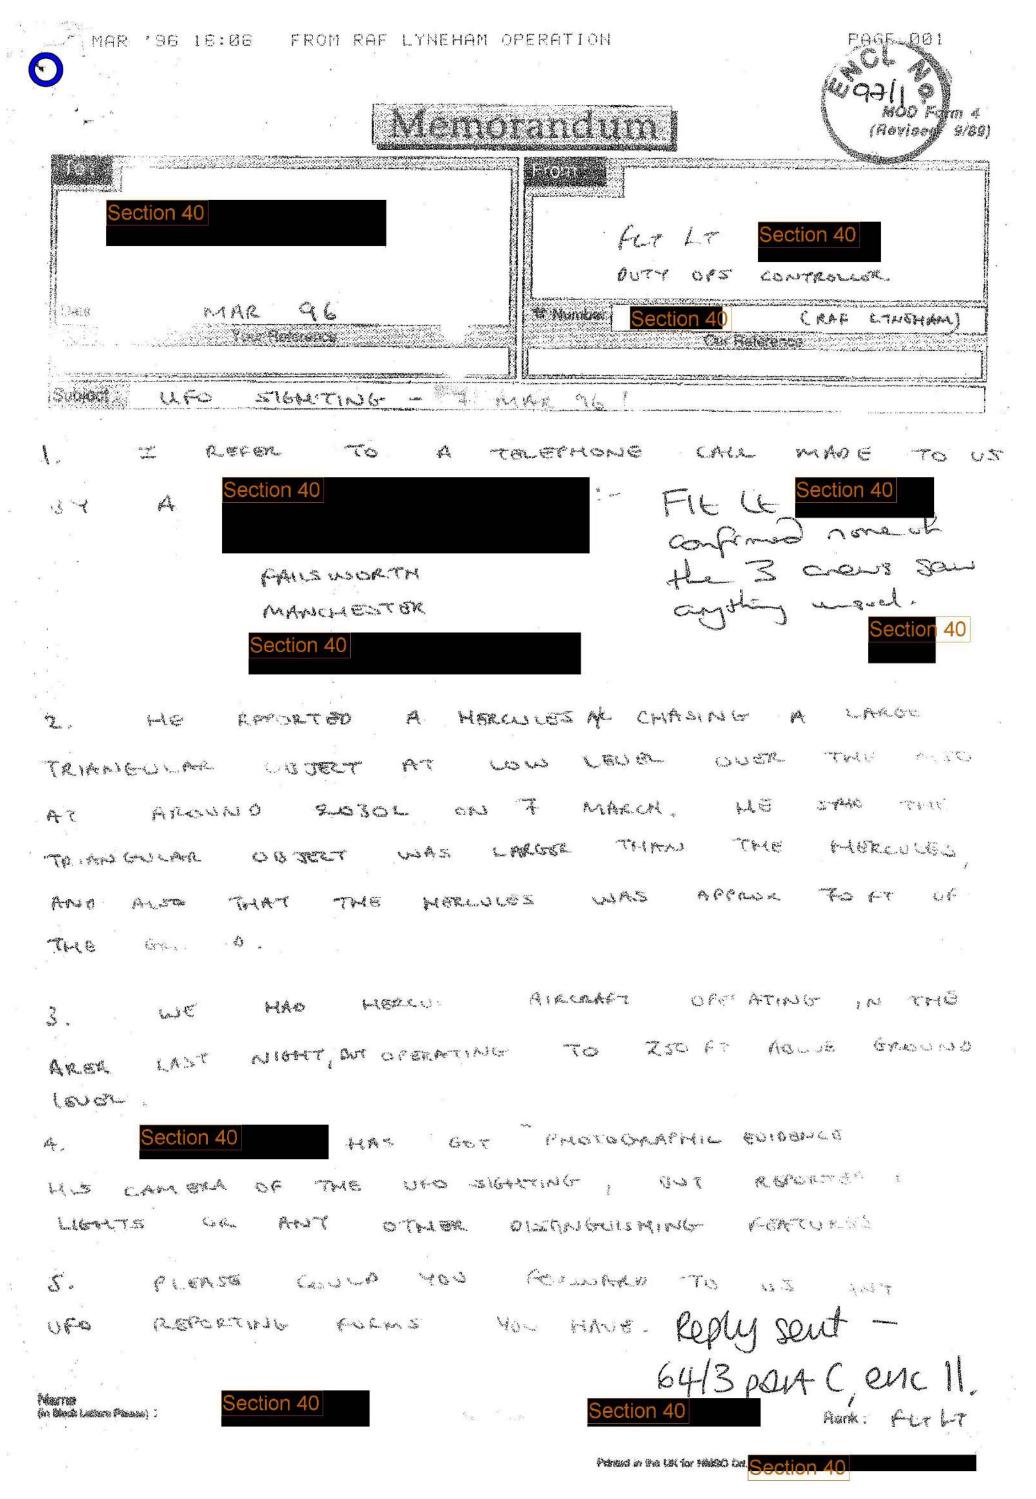

|



© Crown Copyright



#### INCLASSIFIED

WV042 08/0237 06702862

FOR CAR

ROUTINE 072050Z MAR 96

TROM RAF LEUCHARS
TO MODUK AIR

INCLASSIFIED

BIC ZAF

FAO MOD SEC(AS)2A

SUBJECT: AERIAL PHENOMENA

1. 072020Z MAK 96

- 3. GLOWING RED LIGHT, WIDTH AND DEFTH, NO SOUND OR SMELL
- 2. OUTDOORS IN COUPAR ANGUS STATIONARY
- ), MAKED EYE
- E. WEST/SOUTH WEST
- . NOT KNOWN HEIGHT ESTIMATED 10000FT
- 3. NOT KNOWN
- 1 CLEAR

#### Section 40

Section 40

Section

TOUS Ide.

DISTRIBUTION Z6F

CAB 1 SEC(AS) ACTION ( CXV 1 AFDO

IXL 1 DD GE/AEW

JAP 1 DI 55

UNCLASSIFIED



03.13.1996 11:30

# KEPORT OF AN UNIDENTIFIED FLYING OBJECT



| Common common common to the