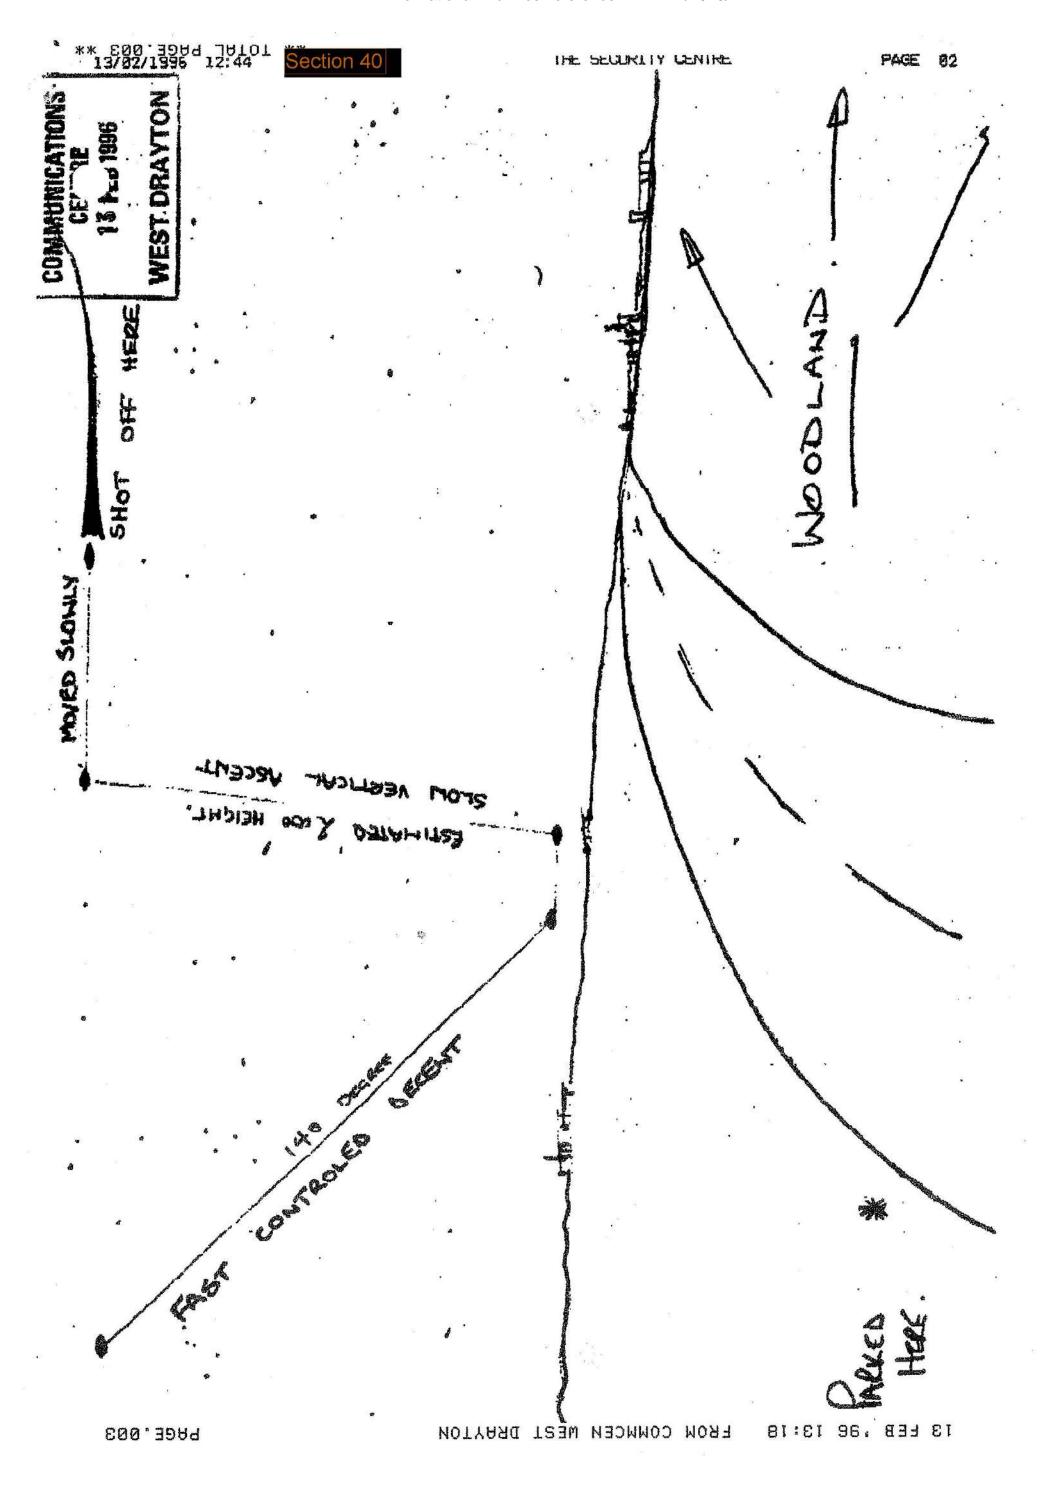

G. Distance.

J.

Ma.

M

(By reference to a known Landmark if possible)

Hard to say.

Movement of Object. H.

The object was juddering as it travelled, 2.9/c flew Met Conditions during Observation. - Straught pass the object

Moving Clouds,

Haze, Mist. Low cloud but object was below elec

Nearby Objects or Buildings etc. K

To Whom Reported.

High Storey flats.

Police, Press, Military Organisation, Airport.

COMMUNICATIONS CENTRE 12 FEB 1996

WEST DRAYTON

NIL.

Name and Address of informant

Section 40

Any Background of the Informant that may be Volunteered.

Section 40 Works for

at sone house when sow object who lives at

Wies

Other Witnesses. Q.

thusband and Gon ...

Date & Time of Receipt of Report. 

12 TH 0940 Feb 96.

Section 40

FROM COMMCEN WEST DRAYTON

12:01 96' 837 21



#### REPORT OF AN UNIDENTIFIED FLYING UBJECT COMMUNICATIONS Data, Time, Duration of Sighting. CENTHE 10th OHOO FEB '96 13 FEB 1996 Description of Object. Number, ONE . WEST DRAYTON Size. — Shape, OVALL LIGHT Colours, WHITE Erightness, As bright as the brightest star on a close right Sound, -Smell, --Exact Position of Observer. Geographical Location, Indoors, Outdoors, Stationary, Moving, How Object was Observed. Nakad Eye, Binoculars, Still or Video Camera. The object when first spouted Direction in which Object was first seen. E. was at approx 3000 ft, then (A Landmark may be useful) at a controlled speed ut Angle of Sight F. descended to ground level and Slowly moved to the right. The G. Distance. Object then accorded to approx (By reference to a known Landmark if possible) appeal ft s