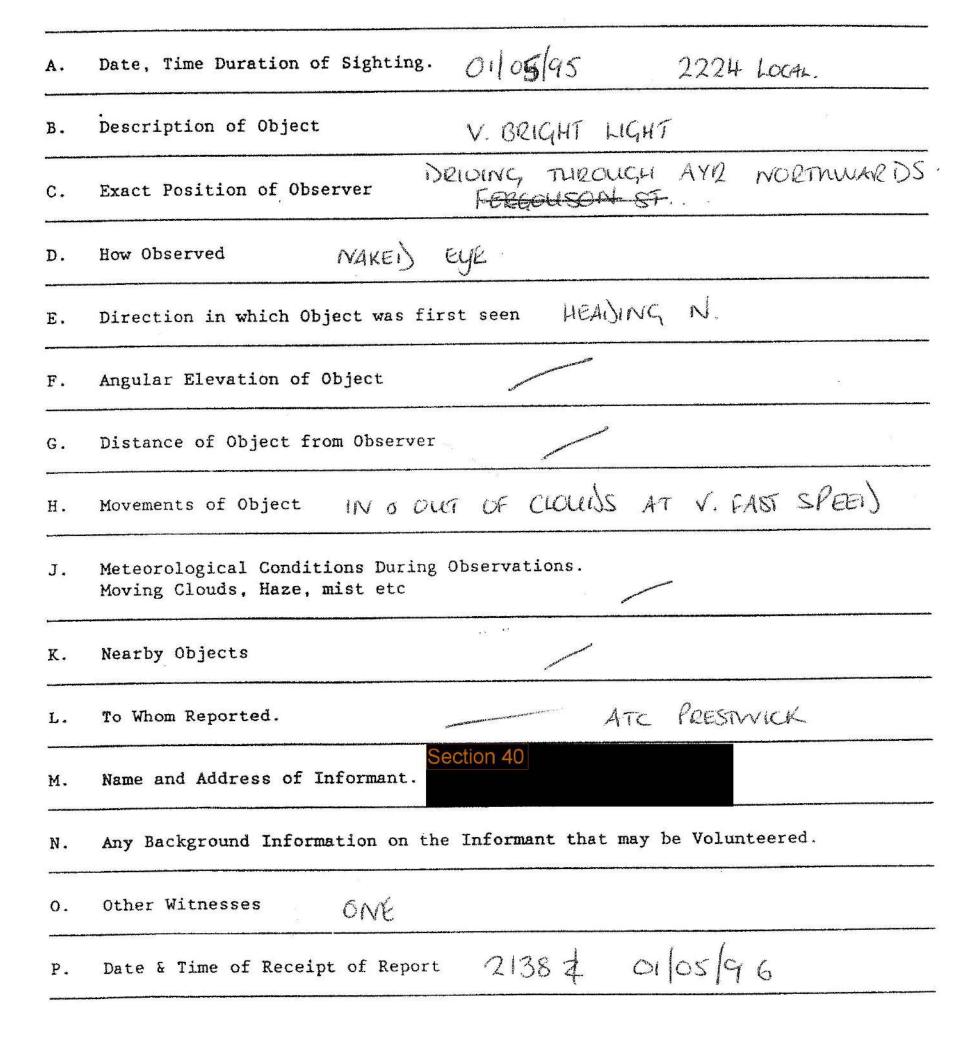

to West Drayton Section 40

### REPORT OF A UNIDENTIFIED FLYING OBJECT

A. Date, Time, Duration of Sighting.

Date. 1/5/96

Time. 2220 L.

Duration, SSec.

B. Description of Object.

Number.

Size. TESCONOP ON Side

Shape.

Colours. Beient WHITE (MENESIU-BURNIUS)

LOOKING UGST

< ACECUTUCE

Brightness.

Sound.

Smell.

C. Exact Position of Observer.

Geographical Location. Flor, INVERNESS A9 DROMOSSIE TURNO

Indoors, Outdoors.

Stationary, Moving.

D. How Object was Observed.

Naked Eye.

Binoculars. X

Still or Video Camera,

E. Direction in which Object was first seen.

(A landmark may be useful)

N-5.

LIXEST of AG DUER FALR, THEN INTO CLOUD,

MOVING/STATIONARY/MOVING

F. Angle if Sight.

LEVEL

1





### REPORT FORM



### MANUAL OF AIR TRAFFIC SERVICE PART 1

CHAPTER 6 - 20 1.9.89





### REPORT FORM

### UNIDENTIFIED FLYING OBJECT



CHAPTER 6 - 20 1.9.89



| Α.