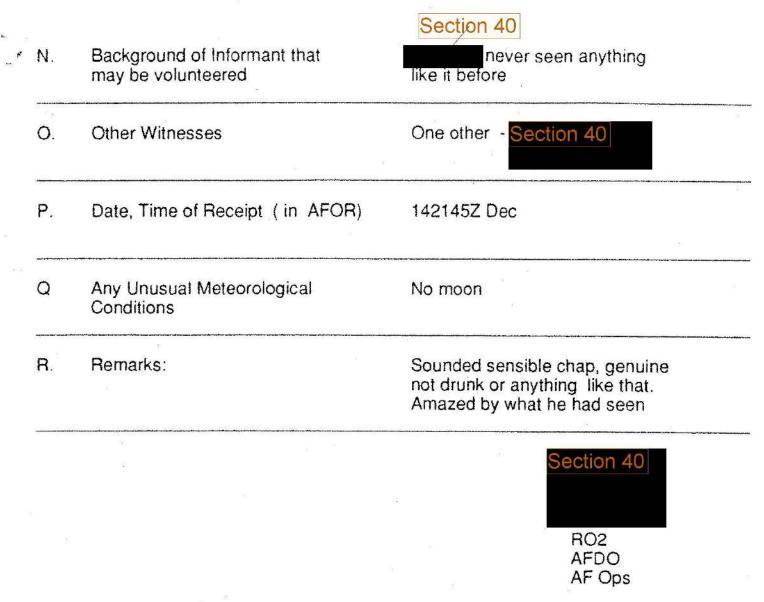

ments (Changes in E,F & H Going in different directions then went vertically upwards and may be of more use than estimates of course and speed) disappeared J Met Conditions during observations No stars, overcast (Moving clouds, haze, mist etc) K. Nearby Objects (Telephone lines, Two chimneys, old Croydon power high voltage lines, reservoir, lake station. Now lit by two yellow lights or dam, swamp or marsh, river, on top high buildings, tall chimneys, steeples, spires, TV or radio masts, airfields, generating plant, factories, pits or other sites with floodlights or night lighting)

#### **REPORT OF AN UNIDENTIFIED FLYING OBJECT**

L. To whom reported (Police, military, press etc)

Only Air Force Ops

M. Name and Address of Informant



#### The National Archives' reference DEFE 24/1954/1



| Date:                     | 14 Dec 92      |
|---------------------------|----------------|
| Distribution:             | Section 40     |
| Sec(AS)2, R<br>AEW/GE, R  | m MB           |
| DI 55, Rm<br>File AF Ops/ | Metropole Bldg |





UNCLASSIF1ED

CWD001 11/0006 346C0022

FOR CAR

ROUTINE 1015002 BEC 92

RAF LEUCHARS FROM MODUK AIR TOHOSTC SROAD SHIELD

\$\${]... 2.3 

UNCLASSIFIED alt ZeF MOD LUNDON ATTN AFOR ( WAF ). REPORT ON AN UNIDENTIFIED FLYING OBJECT A. 092320Z DEC 92, 20 MINUTES B. SINGLE, BRIGHT, STAR-LIKE OBJECT WITH A RED AND A GREEN LIGHT ON TOP

- C. INDOGRS, ADDRESS BELOW
- D. MAKED EYE
- E. OVERMEAD
- F. BETWEEN YO AND 45 DEGREES

G. NOT KHOWH

H. HOVED IN A STRAIGHT LINE, SLOWLY AT FIRST, THEN WITH ERRATIC CHANGES OF SPEED AND DIRECTION REMAINED STATIONARY FOR ABOU