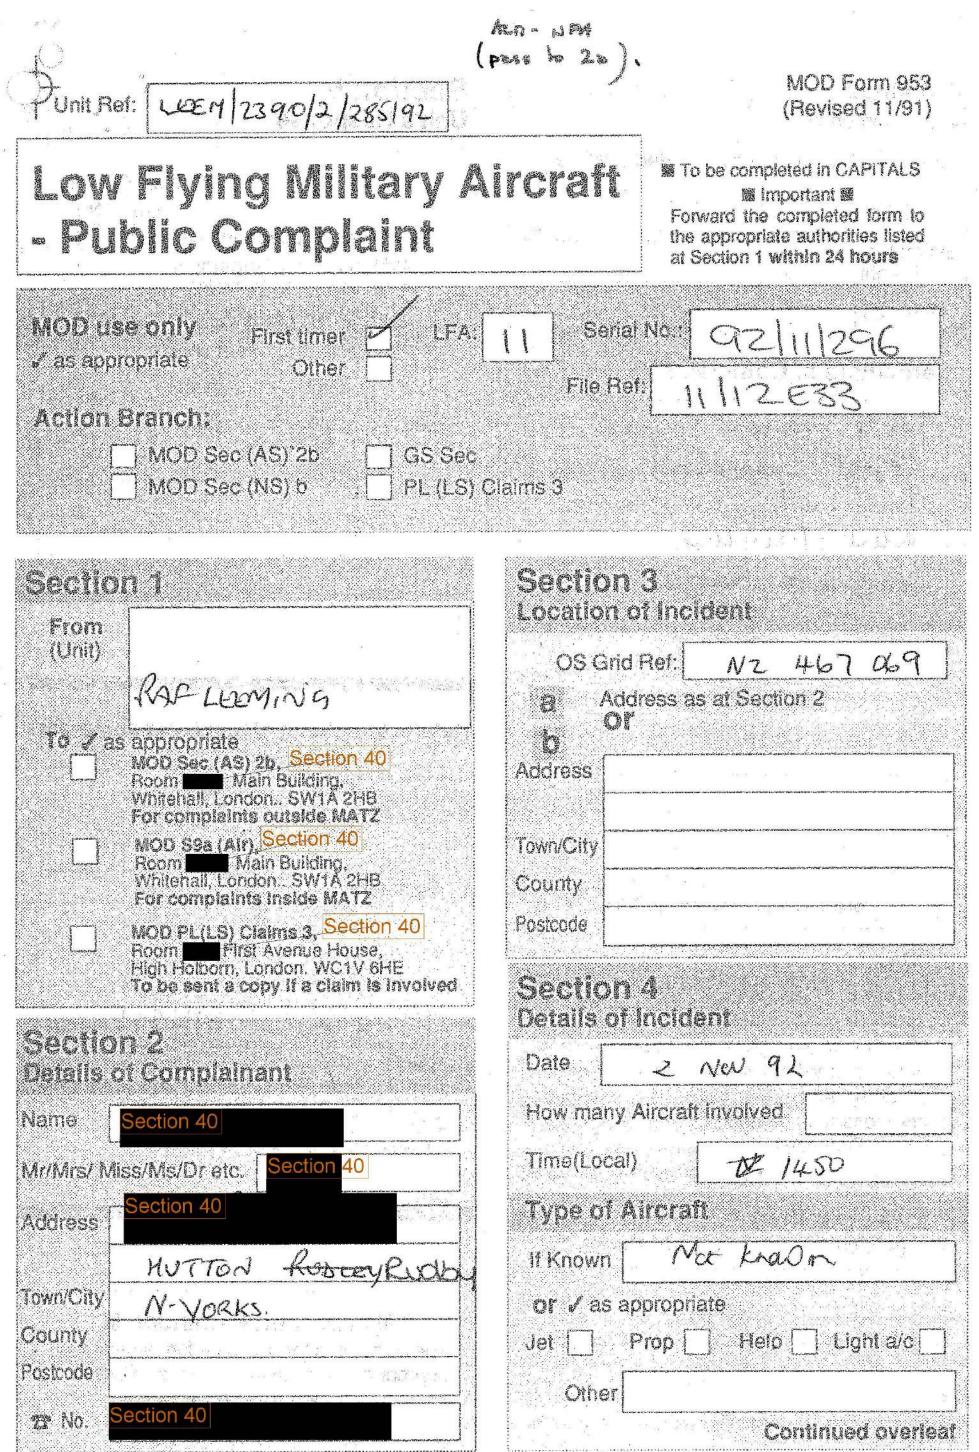

|                              |                                                                                                                |

I am writing to acknowledge receipt of your telephone message of 2 November 1992 about an unidentified flying object.

I have forwarded details of your observation to the Ministry of Defence (Air Secretariat) which monitors all such incidents and decides whether any further action should be taken.

Meanwhile thank you for your interest and concern.

| Vours      | gincare |     |
|------------|---------|-----|
| Section 40 |         | гту |
|            |         |     |
|            |         |     |
|            |         |     |

E129









| Markings<br>✓ as appropriate