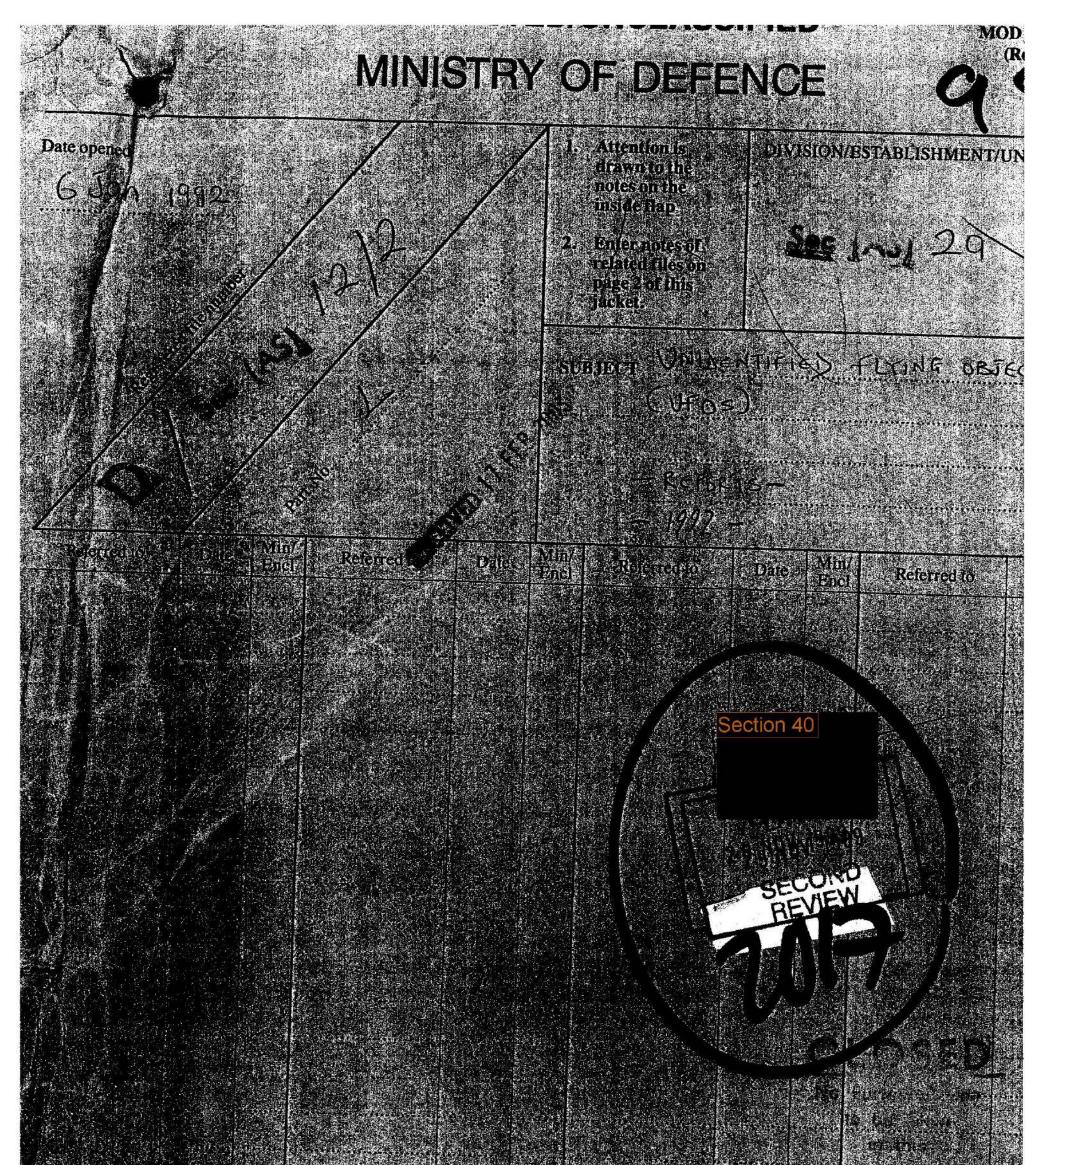

The National Archives' reference DEFE 24/1954/1





The National Archives' reference DEFE 24/1954/1





| (ii) At the end of the specified retention parted the bis to bo:         Destroyed         Considered by CS(RM) for permanent preservation         permanent preservation         a. Of no burther administrative velocies byt worthy of consistention by CS(RM) for permanent preservation         arro:       (Sterre Capitals)         arro:       (Considered by CS(RM) for permanent preservation         arro:       (Sterre Capitals)         (arrow HEO/Regulated the Capitals)       (Sterre Capitals)         (arrow HEO/Regulated the Capitals)       (Sterre Capitals)         (arrow HEO/Regulated the Capitals)       (Sterre Capitals)         (arrow HEO/Regulation of the Capitals)       (Sterre Capitals)         (Sterre Capitals)       (Sterre