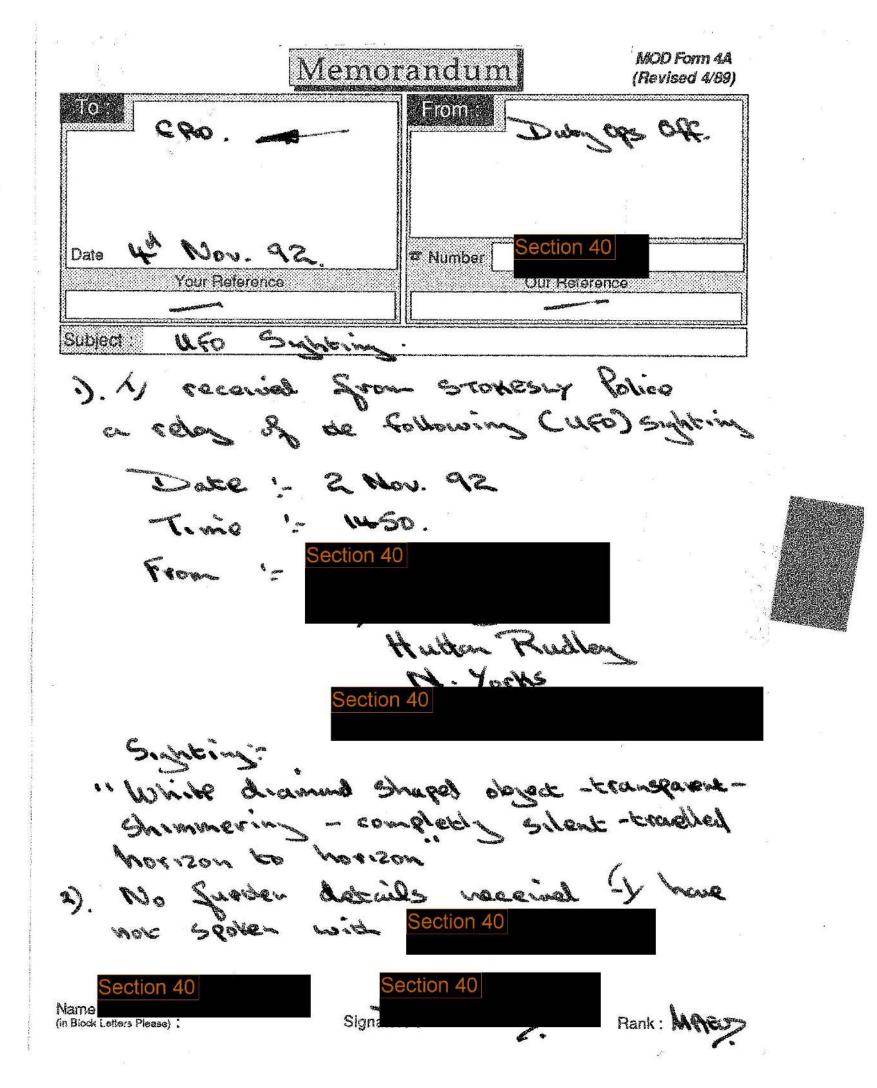

|                              |                                                                                                                |

I am writing to acknowledge receipt of your telephone message of 2 November 1992 about an unidentified flying object.

I have forwarded details of your observation to the Ministry of Defence (Air Secretariat) which monitors all such incidents and decides whether any further action should be taken.

Meanwhile thank you for your interest and concern.

| Vours      | gincare |     |
|------------|---------|-----|
| Section 40 |         | гту |
|            |         |     |
|            |         |     |
|            |         |     |

E129









| Markings<br>✓ as appropriate