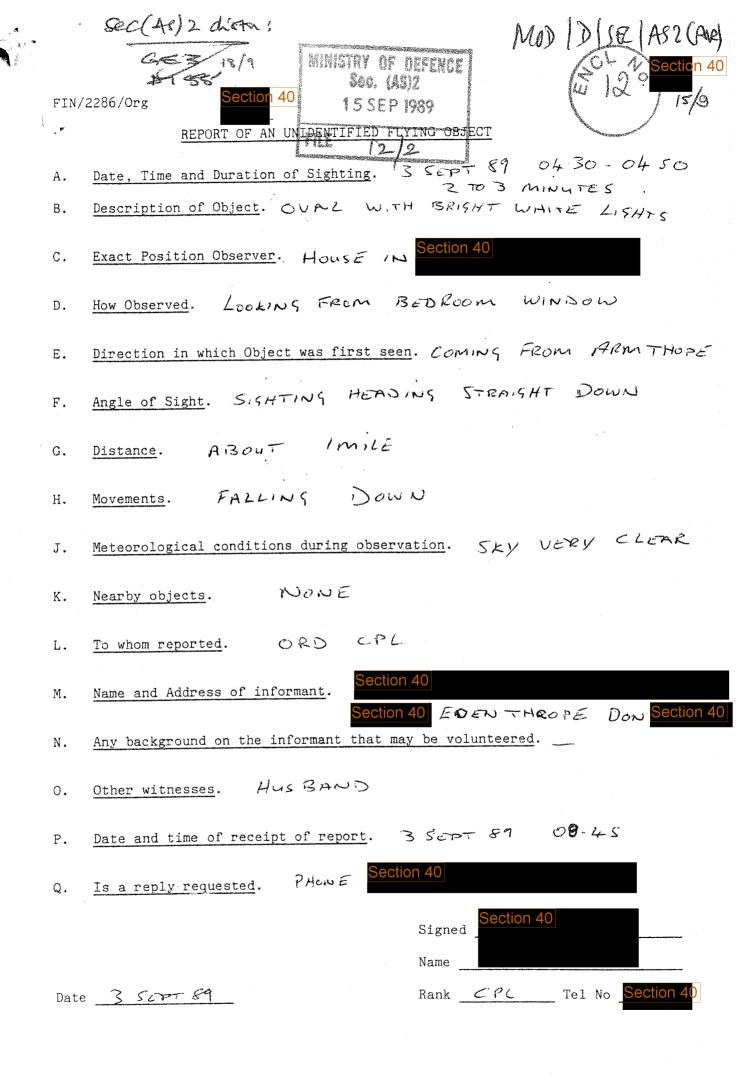

|
| O. Other Witnesses                                 | 7 to 14 people                                                                                                                          |
| P. Date, Time of Receipt (in AFOR)                 | 152230L Sep 89                                                                                                                          |
| Q. Any Unusual Meteorological<br>Conditions        | NIL                                                                                                                                     |

Date: 15 Sep 89

Distribution:

R. Remarks:

Sec(AS)2, Section 40 MB AEW/GE, Rr DI 55, Rm MB etropole Bldg File AF Ops/2/5/1

Section 40

Sqn Ldr Duty Ops Officer AF Ops





Dear Section 40

#### REPORT OF AN UNIDENTIFIED FLYING OBJECT

This letter is to acknowledge your telephone report of 3 September 1989. I have forwarded the details to the department of the Ministry of Defence which concerns itself with these matters. If they require any further information they will contact you direct.

Yours sincerely
Section 40

Flight Lieutenant for Officer Commanding

| SEC (183) C VILLETTI