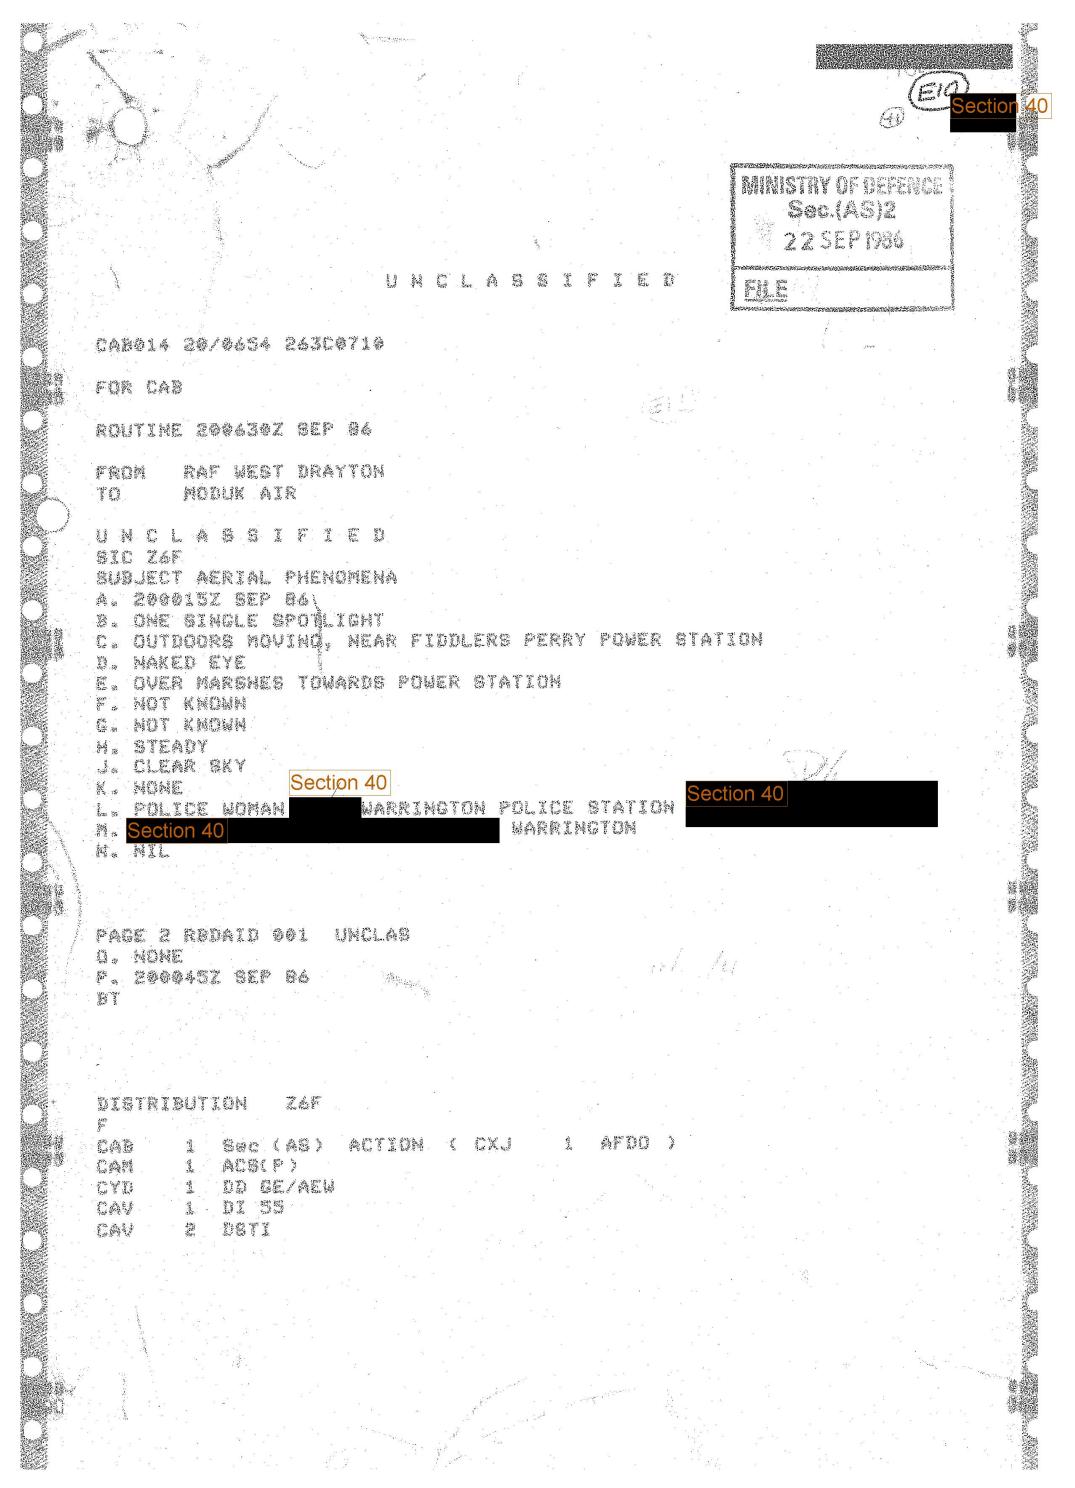

relatively local in the Pudsey direction

H. MOVEMENTS OF OBJECT CHANGES IN E, F AND G MAY BE OF MORE USE THAN ESTIMATES OF COURSE AND SPEED.

hovered for about 90 seconds before descending towards readon