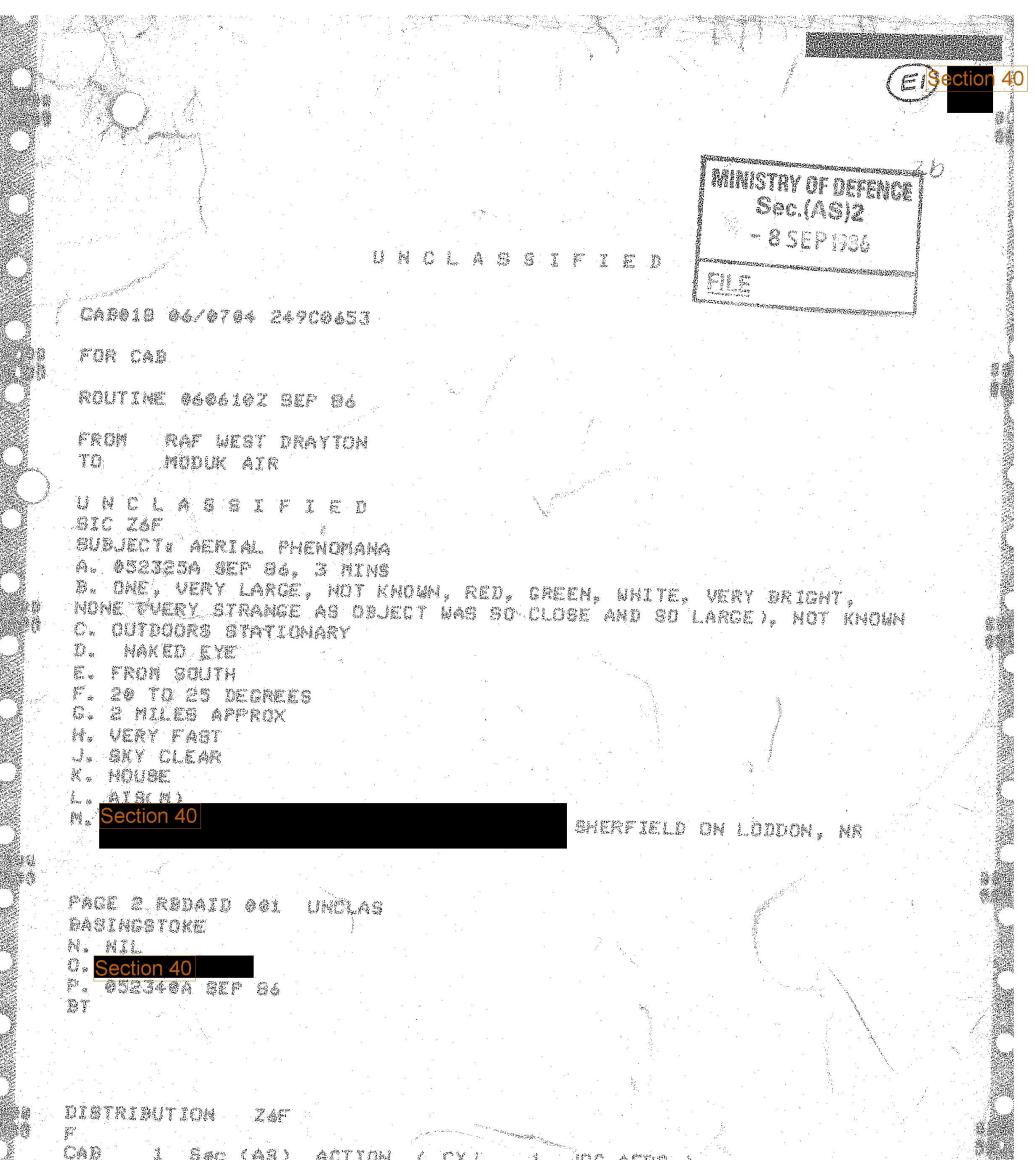

F

n's\*

ROUTINE/ROUTINE 3019452 SEP 66

FROM RAF LEUCHARS TO MODUR IMFO HOSTC UKRADC

UNCLASSIFIED BIC IGZ/299 (BIC 299 ING - DCC USE ONLY) MODUK FOR AFOR(RAF), SUBJECT UFO REPORT A 2011007 SEP FOR APPROX 60 MINS & ONE SILVER COLOURED OVAL-SHAPED OBJECT APPROX THE SIZE OF A LIGHT AIRCRAFT, THE OBJECT REFLECTED THE BRIGHT SUMLIGHT AND MADE NO NOISE C POSH OF OBJECTS 2 MILES NORTH OF CRAIGOWL HILL IN THE SIDLAW HILLS WPEARED TO BE MOTIONLESS E AB ABOVE F HEIGHTI APPROX 13000FT I 2 MILES FROM OBSERVER W MIL, AS OBSERVER ATTEMPTED TO CLOSE WITH THE OBJECT, HE LOST SIGHT PAGE 2 REDOXJ 053 UNCLAS IT BEHIND SOME TREES. OBJECT DID NOT REAPPEAR I MIL. CLEAR BLUE SKIES, NO CLOUDS, BRIGHT SUNLIGHT R NIL. OPEN PARKLAND WING OPS RAF LEUCHARS **BAREAR Section 40** W.O.D HIL 0 3017302 BEP 86