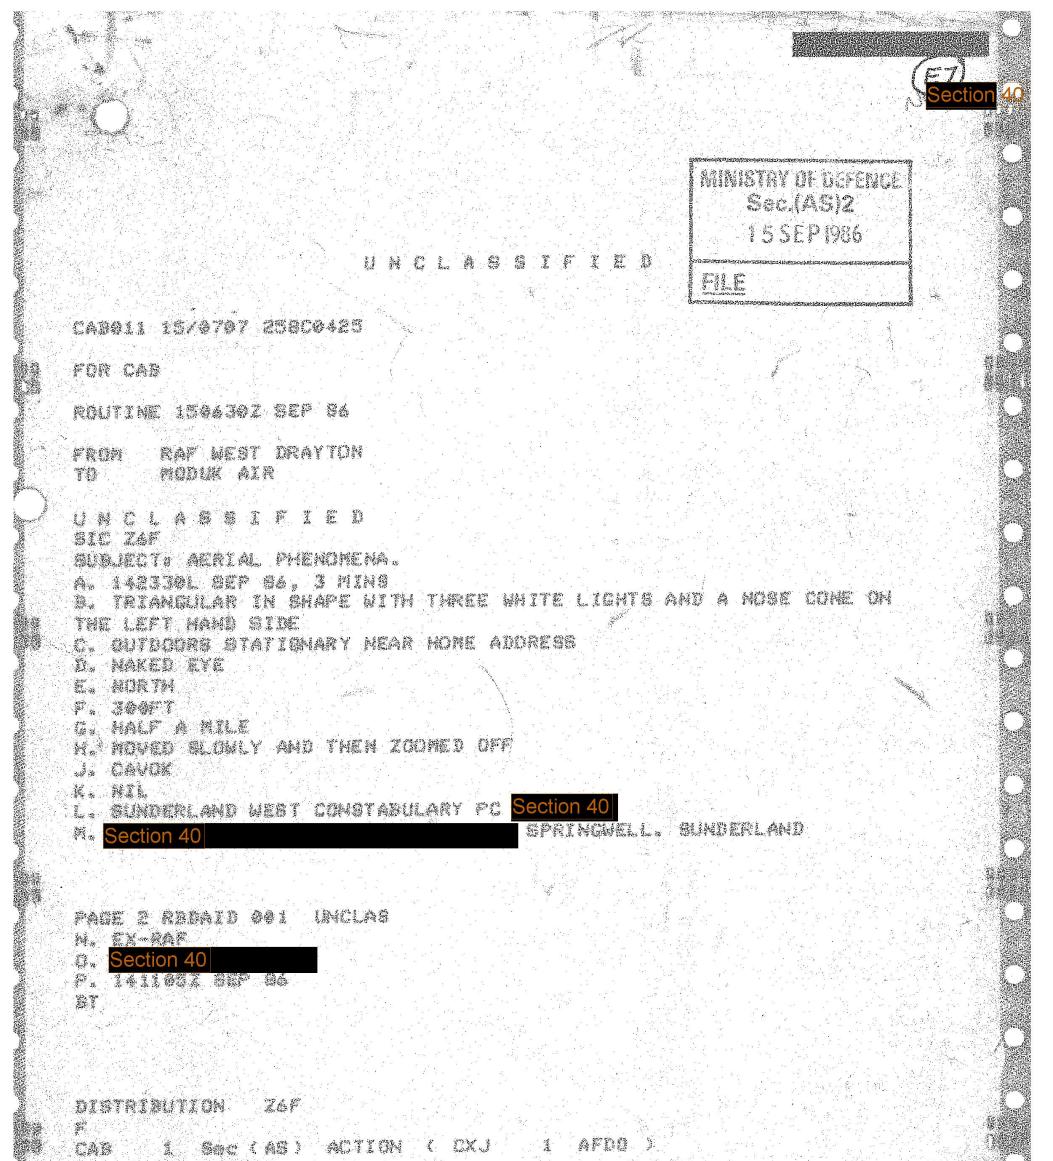

Banbury.

## OF AN UNIDENTIFIED FLYING OBJECT REPORT Date, Time & Α. 18 Sep 86 2208 Local Duration of Sighting one, small & lights round it, Description of Object Β. (No of objects, size, bright green shape, colour, brightness) Exact Position of Observer С. Indoors, Section 40 Location, indoor/outdoor, stationary/moving How Observed (naked eye, D. binoculars, other optical Telescope device, still or movie) Direction in which object Ε. To right of moon above first seen (A landmark may Technical College be more useful than a badly estimated bearing)

| F. | Angle of Sight (Estimated<br>heights are unreliable)                                        | <b>***</b>  |
|----|---------------------------------------------------------------------------------------------|-------------|
| G. | Distance (By reference to a<br>known landmark)                                              | No Idea     |
| Η. | Movements (Changes in E, F & G<br>may be of more use than<br>estimates of course and speed) | Moved about |
| J. | Met Conditions during Observations<br>(Moving clouds, haze, mist etc)                       | Clear       |
|    |                                                                                             |             |

Κ. Nearby Objects (Telephone lines, high voltage lines, reservoir, lake or dam, swamp or marsh, river, high buildings, tall chimneys, steeples, spires, TV or radio masts, airfields, generating plant, factories, pits or other sites with floodlights or night lighting)

Moon

| L.                                    | To whom reported (Police,<br>military, press etc)  | Thames Valley Police, Banbury. |         |
|---------------------------------------|----------------------------------------------------|--------------------------------|---------|
| м.                                    | Name & Address of Informant                        | Section 40                     |         |
| Ν.                                    | Background of Informant that<br>may be volunteered | Unknown                        |         |
| ο.                                    | Other Witnesses                                    | Section 40                     |         |
| Ρ.                                    | Date, Time of Receipt                              | 182209 Local Sep 86            |         |
| Q.                                    | Any Unusual Meteorological<br>Conditions           |                                | 10      |
| R.                                    | <u>Remarks</u>                                     |                                | 4<br>20 |
| , , , , , , , , , , , , , , , , , , , |                                                    |                                |         |

Squadron Leader Duty Operations Officer AF Ops

Section 40

18 Sep 86

• ...

1.

Copies to: Sec(AS)2 AEW/GE DI 55 File AF Ops/2/5/1

D. NIL EXTERNAL, INTERNAL A/C WHNDWN

P. AUCIAUZ DEP DA, RECEIVED SOC MEATISHEAD DE21582 BEP 86