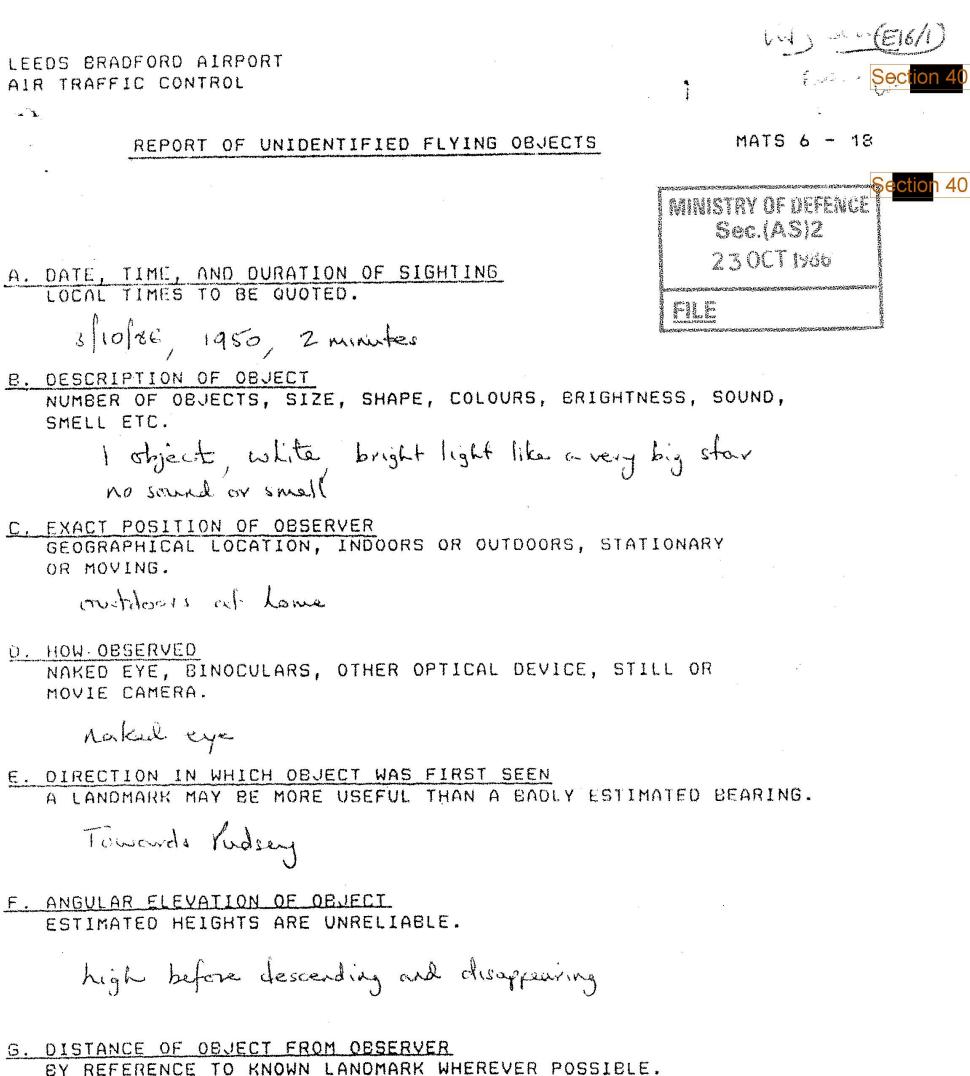

relatively local in the Pudsey direction

H. MOVEMENTS OF OBJECT CHANGES IN E, F AND G MAY BE OF MORE USE THAN ESTIMATES OF COURSE AND SPEED.

hovered for about 90 seconds before descending towards readon