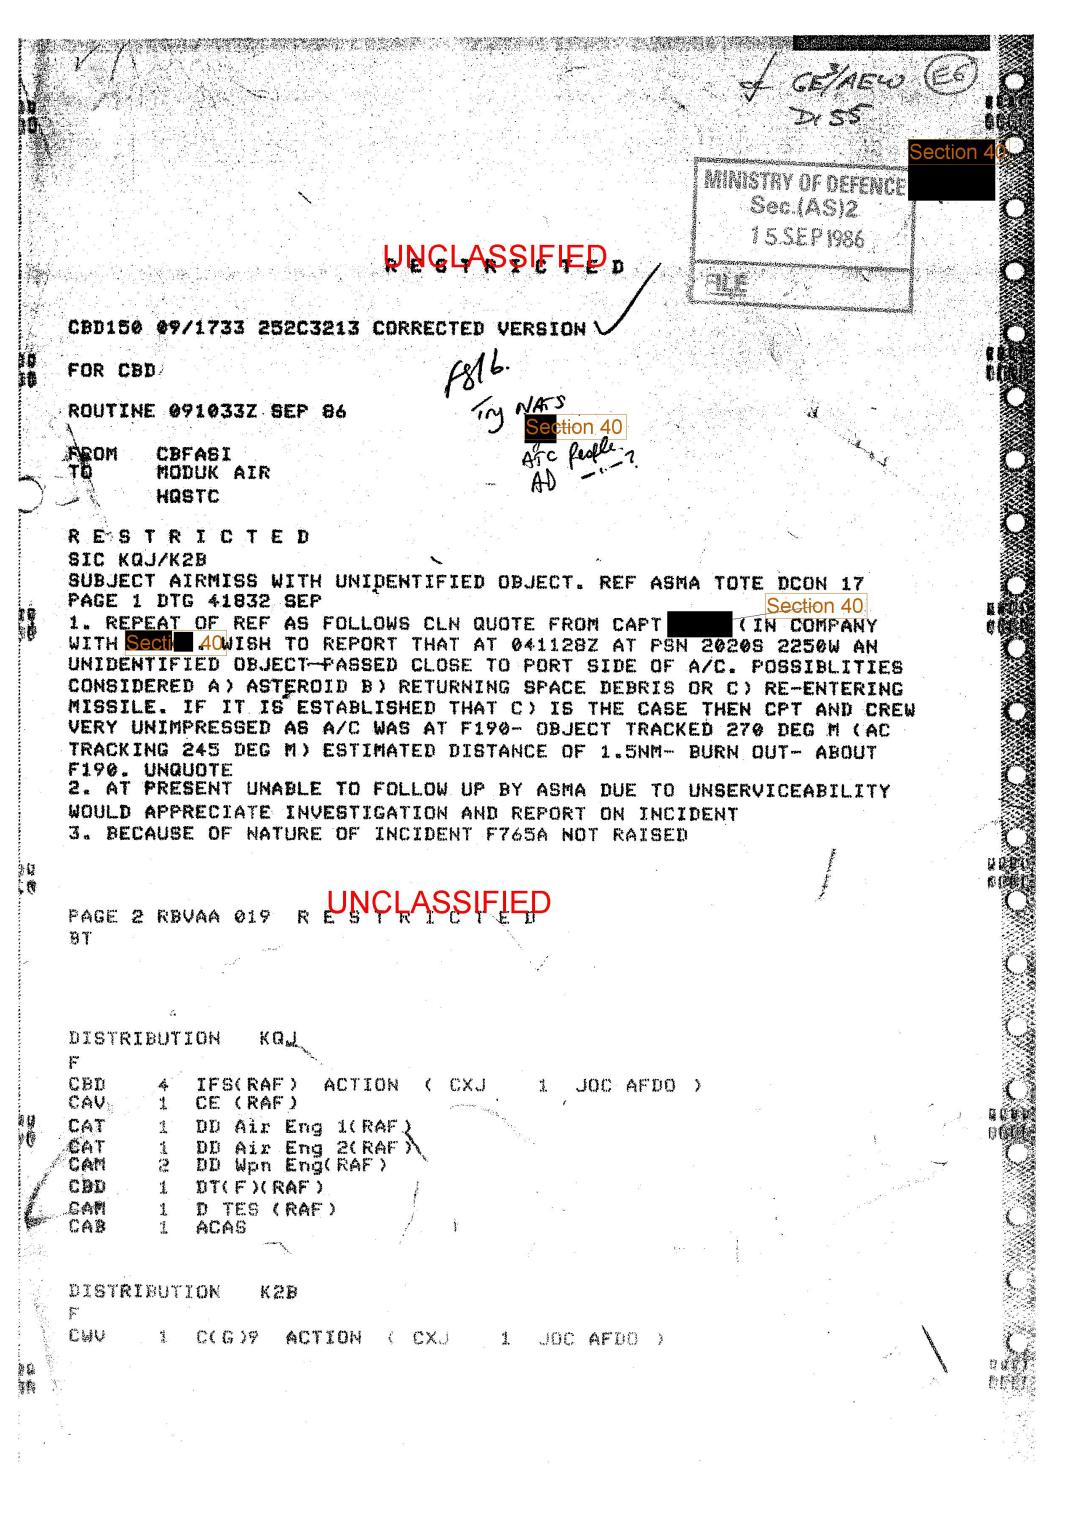

F

n's\*

ROUTINE/ROUTINE 3019452 SEP 66

FROM RAF LEUCHARS TO MODUR IMFO HOSTC UKRADC

UNCLASSIFIED BIC IGZ/299 (BIC 299 ING - DCC USE ONLY) MODUK FOR AFOR(RAF), SUBJECT UFO REPORT A 2011007 SEP FOR APPROX 60 MINS & ONE SILVER COLOURED OVAL-SHAPED OBJECT APPROX THE SIZE OF A LIGHT AIRCRAFT, THE OBJECT REFLECTED THE BRIGHT SUMLIGHT AND MADE NO NOISE C POSH OF OBJECTS 2 MILES NORTH OF CRAIGOWL HILL IN THE SIDLAW HILLS WPEARED TO BE MOTIONLESS E AB ABOVE F HEIGHTI APPROX 13000FT I 2 MILES FROM OBSERVER W MIL, AS OBSERVER ATTEMPTED TO CLOSE WITH THE OBJECT, HE LOST SIGHT PAGE 2 REDOXJ 053 UNCLAS IT BEHIND SOME TREES. OBJECT DID NOT REAPPEAR I MIL. CLEAR BLUE SKIES, NO CLOUDS, BRIGHT SUNLIGHT R NIL. OPEN PARKLAND WING OPS RAF LEUCHARS **BAREAR Section 40** W.O.D HIL 0 3017302 BEP 86