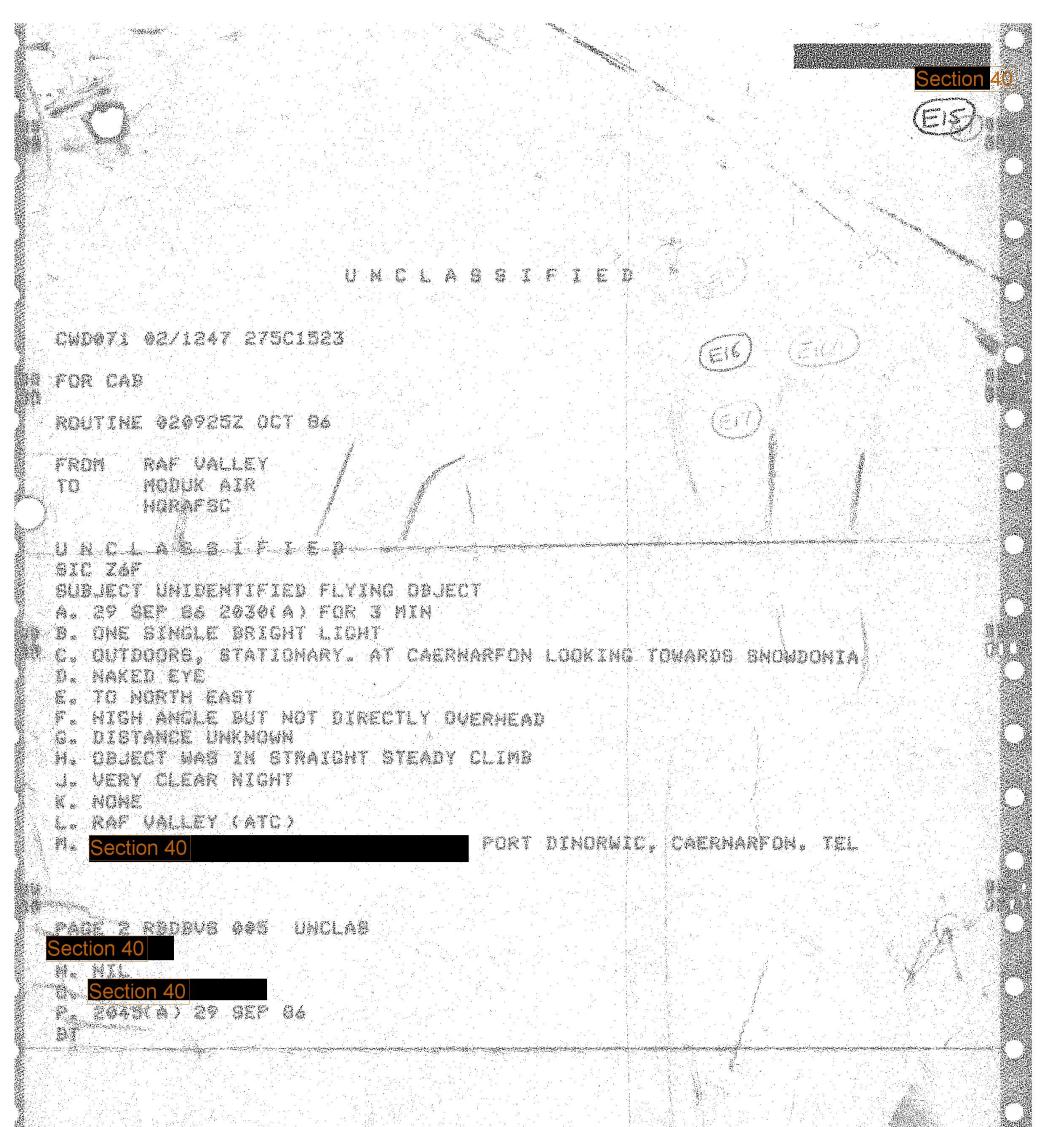

relatively local in the Pudsey direction

H. MOVEMENTS OF OBJECT CHANGES IN E, F AND G MAY BE OF MORE USE THAN ESTIMATES OF COURSE AND SPEED.

hovered for about 90 seconds before descending towards readon

F





n's\*





ROUTINE/ROUTINE 3019452 SEP 66

FROM RAF LEUCHARS TO MODUR IMFO HOSTC UKRADC

UNCLASSIFIED BIC IGZ/299 (BIC 299 ING - DCC USE ONLY) MODUK FOR AFOR(RAF), SUBJECT UFO REPORT A 2011007 SEP FOR APPROX 60 MINS & ONE SILVER COLOURED OVAL-SHAPED OBJECT APPROX THE SIZE OF A LIGHT AIRCRAFT, THE OBJECT REFLECTED THE BRIGHT SUMLIGHT AND MADE NO NOISE C POSH OF OBJECTS 2 MILES NORTH OF CRAIGOWL HILL IN THE SIDLAW HILLS WPEARED TO BE MOTIONLESS E AB ABOVE F HEIGHTI APPROX 13000FT I 2 MILES FROM OBSERVER W MIL, AS OBSERVER ATTEMPTED TO CLOSE WITH THE OBJECT, HE LOST SIGHT PAGE 2 REDOXJ 053 UNCLAS IT BEHIND SOME TREES. OBJECT DID NOT REAPPEAR I MIL. CLEAR BLUE SKIES, NO CLOUDS, BRIGHT SUNLIGHT R NIL. OPEN PARKLAND WING OPS RAF LEUCHARS **BAREAR Section 40** W.O.D HIL 0 3017302 BEP 86



| Re