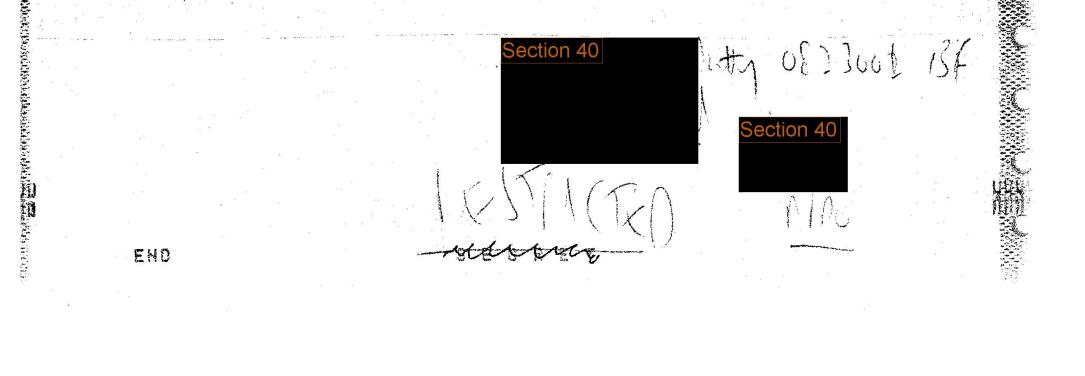

F

n's\*

ROUTINE/ROUTINE 3019452 SEP 66

FROM RAF LEUCHARS TO MODUR IMFO HOSTC UKRADC

UNCLASSIFIED BIC IGZ/299 (BIC 299 ING - DCC USE ONLY) MODUK FOR AFOR(RAF), SUBJECT UFO REPORT A 2011007 SEP FOR APPROX 60 MINS & ONE SILVER COLOURED OVAL-SHAPED OBJECT APPROX THE SIZE OF A LIGHT AIRCRAFT, THE OBJECT REFLECTED THE BRIGHT SUMLIGHT AND MADE NO NOISE C POSH OF OBJECTS 2 MILES NORTH OF CRAIGOWL HILL IN THE SIDLAW HILLS WPEARED TO BE MOTIONLESS E AB ABOVE F HEIGHTI APPROX 13000FT I 2 MILES FROM OBSERVER W MIL, AS OBSERVER ATTEMPTED TO CLOSE WITH THE OBJECT, HE LOST SIGHT PAGE 2 REDOXJ 053 UNCLAS IT BEHIND SOME TREES. OBJECT DID NOT REAPPEAR I MIL. CLEAR BLUE SKIES, NO CLOUDS, BRIGHT SUNLIGHT R NIL. OPEN PARKLAND WING OPS RAF LEUCHARS **BAREAR Section 40** W.O.D HIL 0 3017302 BEP 86