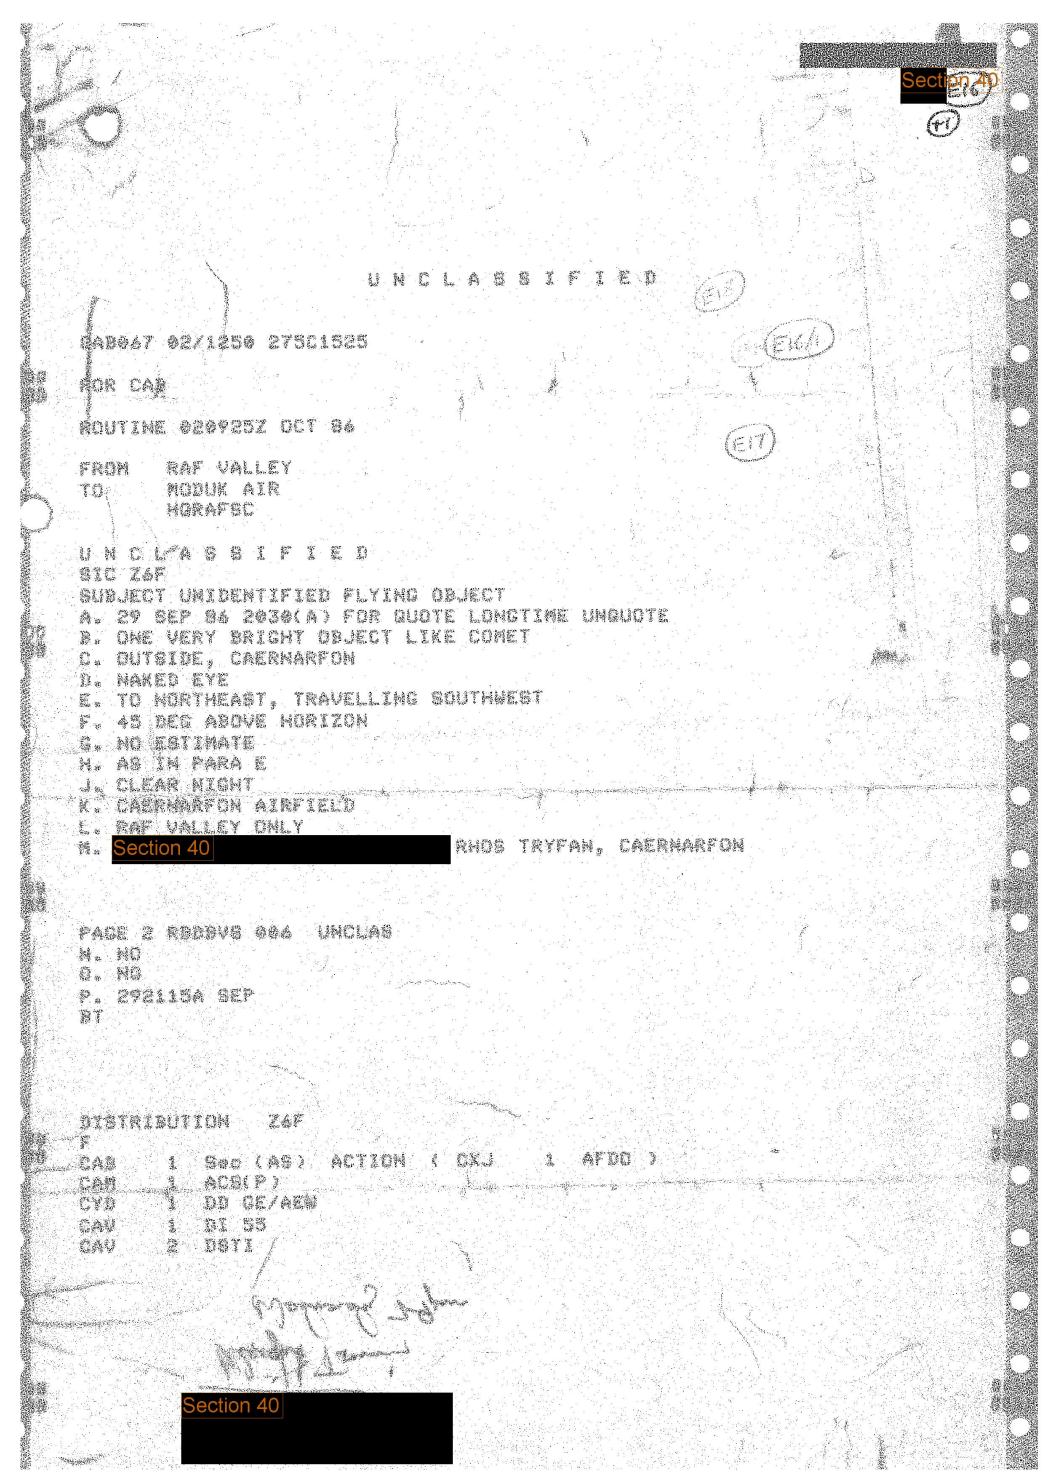

relatively local in the Pudsey direction

H. MOVEMENTS OF OBJECT CHANGES IN E, F AND G MAY BE OF MORE USE THAN ESTIMATES OF COURSE AND SPEED.

hovered for about 90 seconds before descending towards readon

F





n's\*





ROUTINE/ROUTINE 3019452 SEP 66

FROM RAF LEUCHARS TO MODUR IMFO HOSTC UKRADC

UNCLASSIFIED BIC IGZ/299 (BIC 299 ING - DCC USE ONLY) MODUK FOR AFOR(RAF), SUBJECT UFO REPORT A 2011007 SEP FOR APPROX 60 MINS & ONE SILVER COLOURED OVAL-SHAPED OBJECT APPROX THE SIZE OF A LIGHT AIRCRAFT, THE OBJECT REFLECTED THE BRIGHT SUMLIGHT AND MADE NO NOISE C POSH OF OBJECTS 2 MILES NORTH OF CRAIGOWL HILL IN THE SIDLAW HILLS WPEARED TO BE MOTIONLESS E AB ABOVE F HEIGHTI APPROX 13000FT I 2 MILES FROM OBSERVER W MIL, AS OBSERVER ATTEMPTED TO CLOSE WITH THE OBJECT, HE LOST SIGHT PAGE 2 REDOXJ 053 UNCLAS IT BEHIND SOME TREES. OBJECT DID NOT REAPPEAR I MIL. CLEAR BLUE SKIES, NO CLOUDS, BRIGHT SUNLIGHT R NIL. OPEN PARKLAND WING OPS RAF LEUCHARS **BAREAR Section 40** W.O.D HIL 0 3017302 BEP 86



|