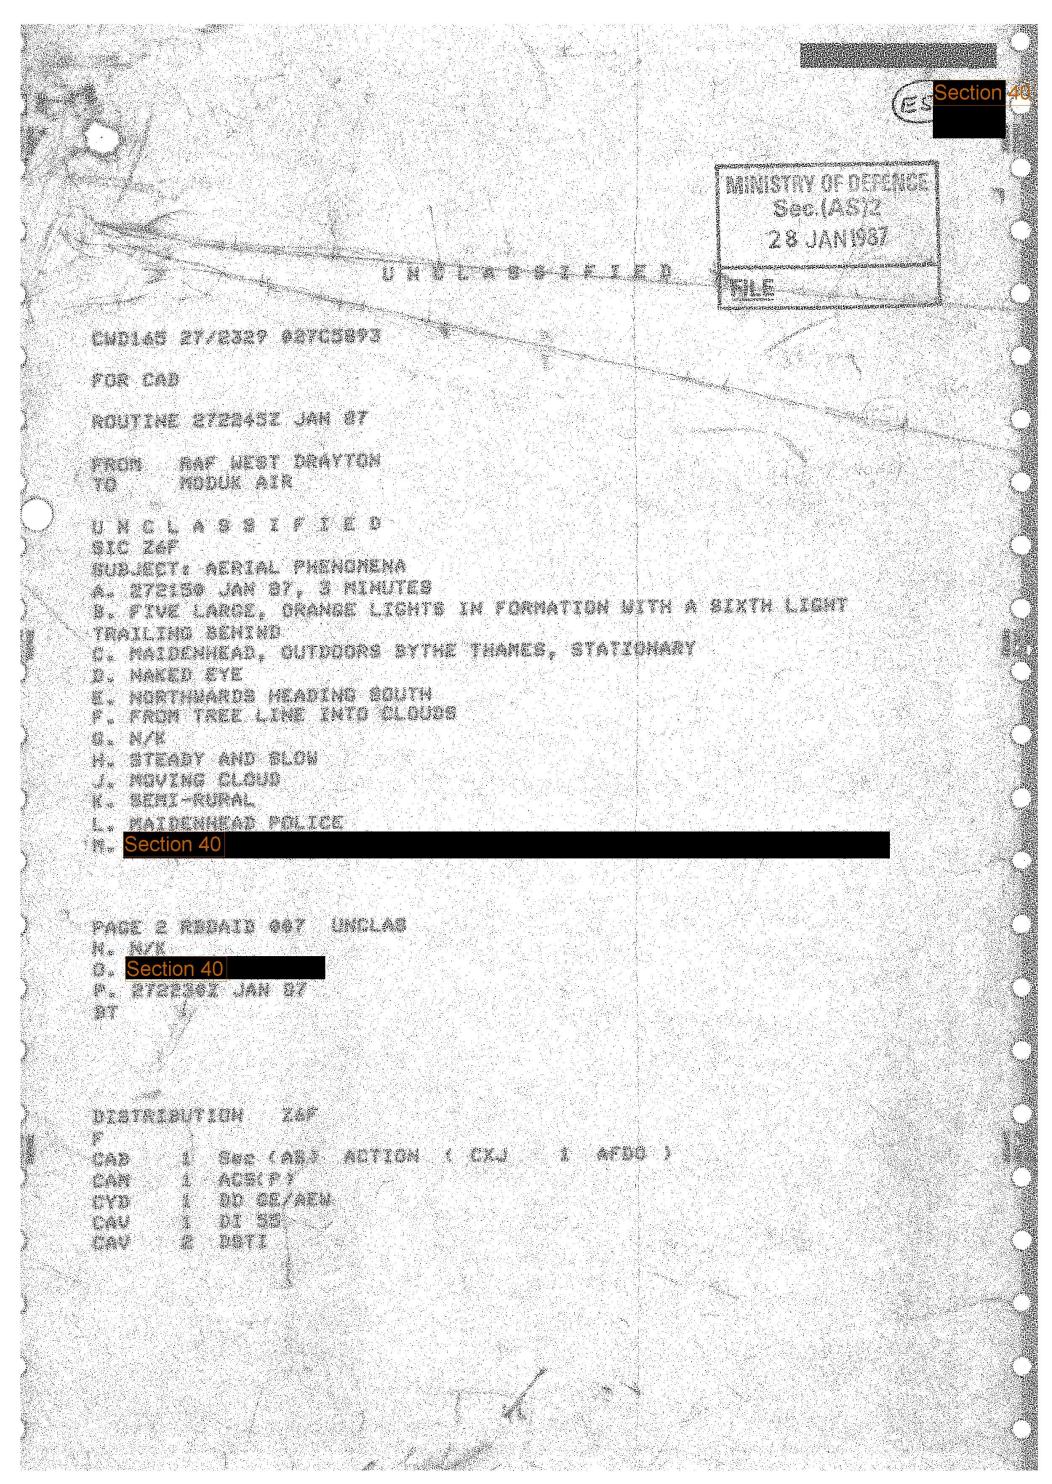

## Date:

.

Same Real of the local ectior UNCLASSI FIED AEW ! CNJ042 05/1132 03602109 FOR CXJ PRIORITY/ROUTINE 051106Z FEB 87 أرزمو إستناسط تغليها UKRADC FROM 70 MOBUK AIR VIA FORCE OPERATIONS RAF HADDINGTON INFO UNCLASSI I E SIC ISF/IBJ MODUK AIR FOR AFDO. WADDINGTON FOR DPS. SUBJECT REPORT OF AN UNIDENTIFIED FLYING OBJECT 01002 TO 01152 FEB 87 DURATION 30 SECS Ĥ . A SOUTH AND B. UPRIGHT CYLINDER. TRANSPARENT WITH FLAMES WITHIN. MOWING AWAY SILENT C. OUTDOORS. GARRATS BRIDGE. LINCOLN. ROYAL NAUY CLUB O. NAKED EYE. PHOTO TAKEN E. NEST. MOUING HORTH. TOHARDS CATHEDRAL F. DIFFICULT TO TELL QUITE LOW AT FIRST DIFFICULT TO TELL G. H. GRADUAL MOVEMENT J. CLEAR OPEN SKY K: TERRACED HOUSES PAGE 2 REDOVI 964 UNCLAS RAF WADDINGTON OPERATIONS <u>TECHNIC</u>IAN AT FORD GARAGE N 0 ction 40 911719 FEB 87 P NOTE RAF NADDINGTON OPS TO NOTE ADDRESS FOR UPO REPORTS PLUS HOSTC FOR UKRADE AND NECOR GE BT

**DISTRIBUTION** 

-

CXJ 1 AFOO ACTION ( CXJ 1 AFOO )

IJF

DISTRIBUTION IBJ -MINISTRY OF DEFENCE CYD 1 DD EN&R ( CXJ ACTION fruge HEOD ) Sec.(AS)2 , el jer. - 6 FEB 1987 ENE: in i SHO 

RESTRIC

**MINISTRY OF DEFENCE** Sec.(AS)2 = SFEB 1987 S IFIED S FILE CHD011 05/0152 036C0456 FOR CAB ROUTINE 042250Z FEB 87 RAF WEST DRAYTON 存代口何 MODUK AIR TO UNCLASSIFIED SIC Z6F SUBJECT: AERIAL PHENOMENA A. 032255Z TO 2303Z FEB 87 B. ONE LARGE SPHERICAL OBJECT, SILVER GREY COLOUR WITH FOUR RED LIGHTS AT REAR. ROTATING BRIGHT WHITE LIGHTS AROUND CENTRE. VERY QUIET MUFFLED NOISE (WHIRLING SOUND) C. LANCASTER VALE ESTATE, OUTDOORS INITIALLY STATIONARY THEN SLOW MOVING D. NAKED EYE. INFORMANT APPROACHED OBJECT, WHILE IT WAS STATIC, WALKING FAST WITH DOG. HE GOT TO APPROX 150FT WHEN OBJECT MOVED OFF, TILTED, VEERING TO RIGHT IN WSW DIRECTION FOLLOWING RAILWAY LINE E. LANCASTER VALE ESTATE TOWARDS SKERTON F. FIVE DEG G. 150 TO 200 YDS H. STEADY PAGE 2 RBDAID 010 UNCLAS J. BLANKET OF MIST WHICH DIDNT START UNTIL A FEW FEET OFF GROUND. OBJECT VERY CLEAR K. HOUSING ESTATE RAILYWAY LINE L. AIS(M) BY TELEPHONE VALE ESTATE, LANCASTER, 19.