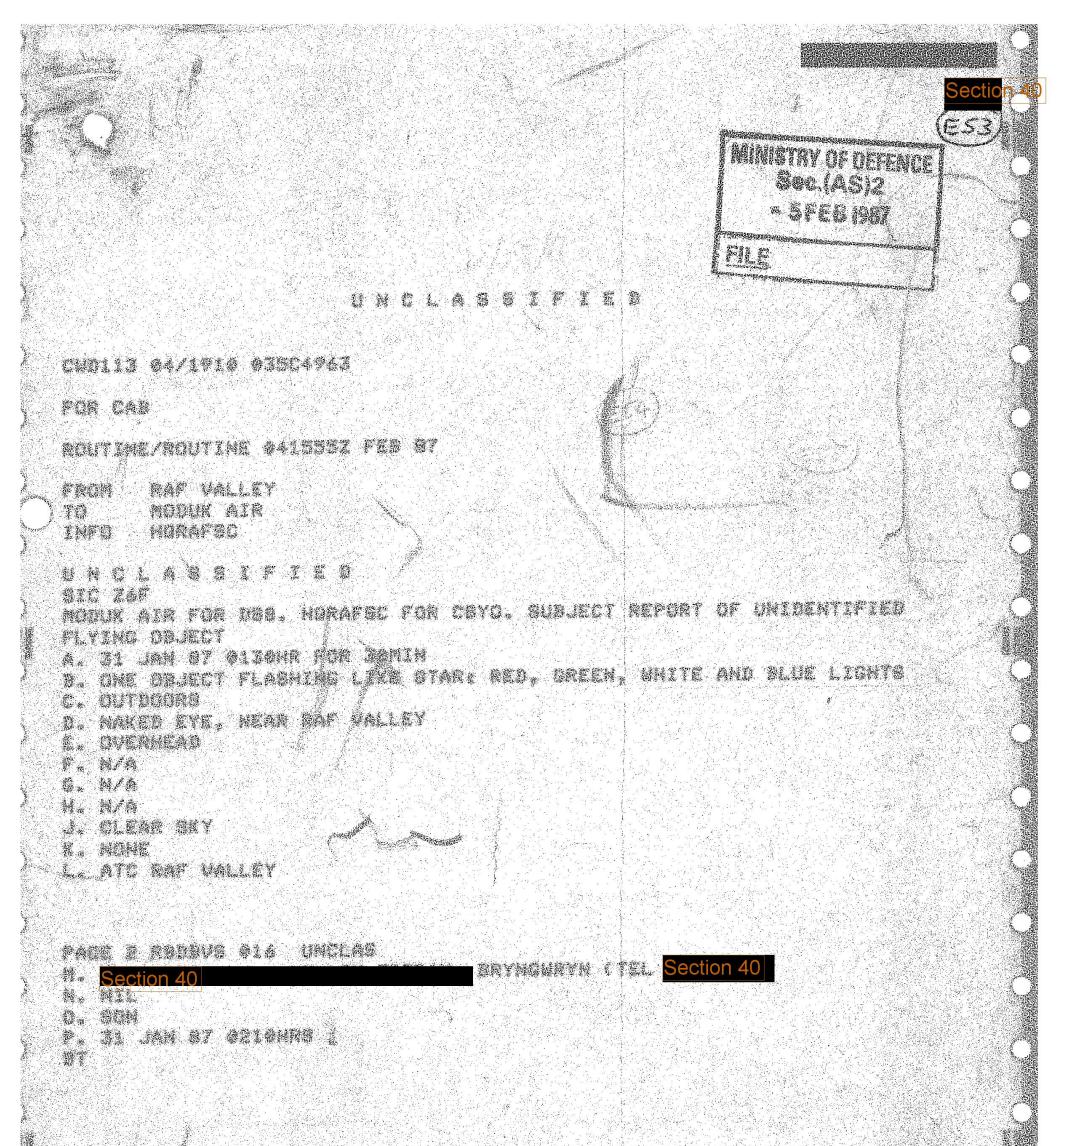

## Date:

.

Same Real of the local ectior UNCLASSI FIED AEW ! CNJ042 05/1132 03602109 FOR CXJ PRIORITY/ROUTINE 051106Z FEB 87 أرزمو إستناسط تغليها UKRADC FROM 70 MOBUK AIR VIA FORCE OPERATIONS RAF HADDINGTON INFO UNCLASSI I E SIC ISF/IBJ MODUK AIR FOR AFDO. WADDINGTON FOR DPS. SUBJECT REPORT OF AN UNIDENTIFIED FLYING OBJECT 01002 TO 01152 FEB 87 DURATION 30 SECS Ĥ . A SOUTH AND B. UPRIGHT CYLINDER. TRANSPARENT WITH FLAMES WITHIN. MOWING AWAY SILENT C. OUTDOORS. GARRATS BRIDGE. LINCOLN. ROYAL NAUY CLUB O. NAKED EYE. PHOTO TAKEN E. NEST. MOUING HORTH. TOHARDS CATHEDRAL F. DIFFICULT TO TELL QUITE LOW AT FIRST DIFFICULT TO TELL G. H. GRADUAL MOVEMENT J. CLEAR OPEN SKY K: TERRACED HOUSES PAGE 2 REDOVI 964 UNCLAS RAF WADDINGTON OPERATIONS <u>TECHNIC</u>IAN AT FORD GARAGE N 0 ction 40 911719 FEB 87 P NOTE RAF NADDINGTON OPS TO NOTE ADDRESS FOR UPO REPORTS PLUS HOSTC FOR UKRADE AND NECOR GE BT