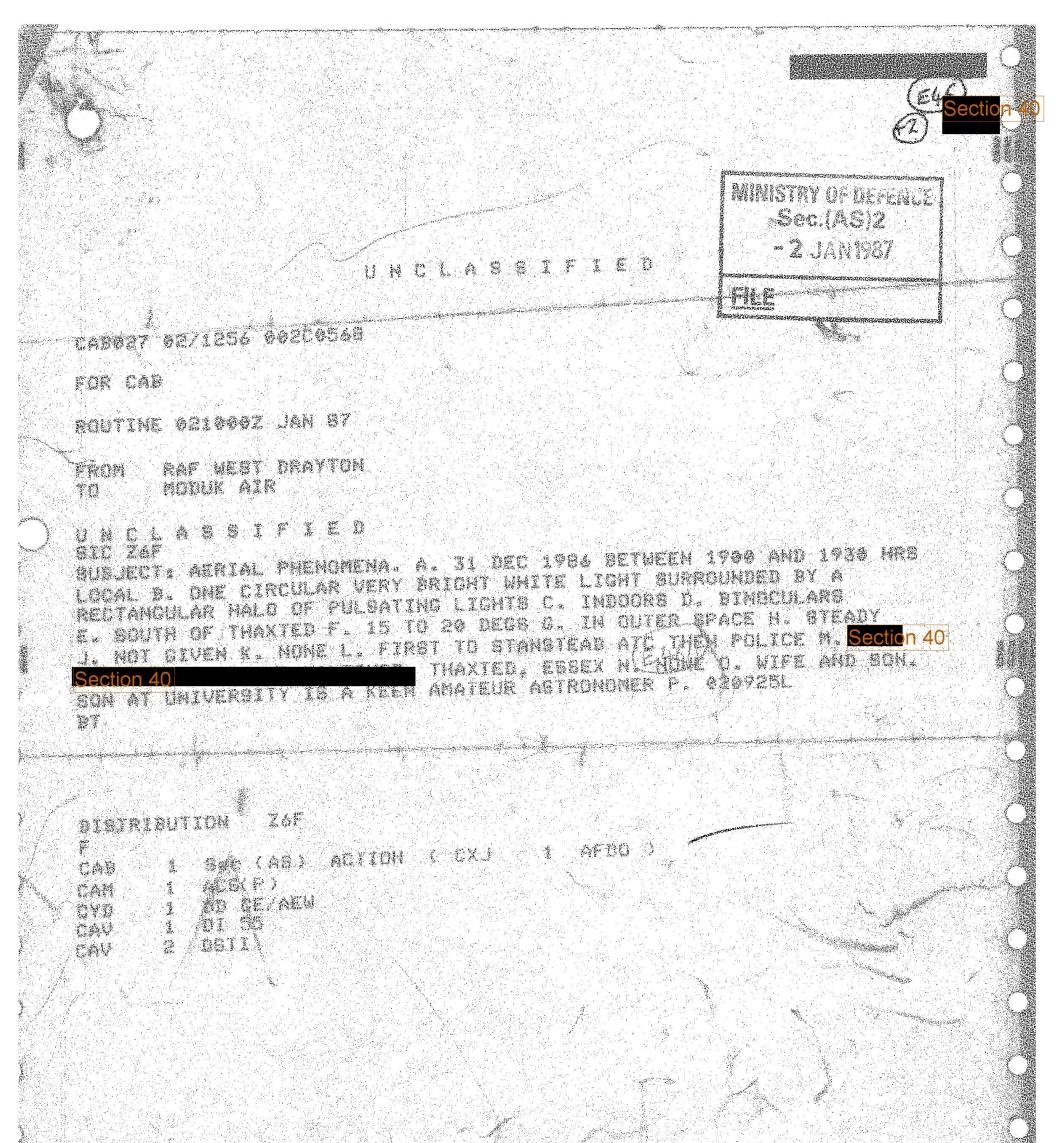

## Date:

.

Same Real of the local ectior UNCLASSI FIED AEW ! CNJ042 05/1132 03602109 FOR CXJ PRIORITY/ROUTINE 051106Z FEB 87 أرزمو إستناسط تغليها UKRADC FROM 70 MOBUK AIR VIA FORCE OPERATIONS RAF HADDINGTON INFO UNCLASSI I E SIC ISF/IBJ MODUK AIR FOR AFDO. WADDINGTON FOR DPS. SUBJECT REPORT OF AN UNIDENTIFIED FLYING OBJECT 01002 TO 01152 FEB 87 DURATION 30 SECS Ĥ . A SOUTH AND B. UPRIGHT CYLINDER. TRANSPARENT WITH FLAMES WITHIN. MOWING AWAY SILENT C. OUTDOORS. GARRATS BRIDGE. LINCOLN. ROYAL NAUY CLUB O. NAKED EYE. PHOTO TAKEN E. NEST. MOUING HORTH. TOHARDS CATHEDRAL F. DIFFICULT TO TELL QUITE LOW AT FIRST DIFFICULT TO TELL G. H. GRADUAL MOVEMENT J. CLEAR OPEN SKY K: TERRACED HOUSES PAGE 2 REDOVI 964 UNCLAS RAF WADDINGTON OPERATIONS <u>TECHNIC</u>IAN AT FORD GARAGE N 0 ction 40 911719 FEB 87 P NOTE RAF NADDINGTON OPS TO NOTE ADDRESS FOR UPO REPORTS PLUS HOSTC FOR UKRADE AND NECOR GE BT

**DISTRIBUTION** 

-

CXJ 1 AFOO ACTION ( CXJ 1 AFOO )

IJF

DISTRIBUTION IBJ -MINISTRY OF DEFENCE CYD 1 DD EN&R ( CXJ ACTION fruge HEOD ) Sec.(AS)2 , el jer. - 6 FEB 1987 ENE: in i SHO 

RESTRIC

**MINISTRY OF DEFENCE** Sec.(AS)2 = SFEB 1987 S IFIED S FILE CHD011 05/0152 036C0456 FOR CAB ROUTINE 042250Z FEB 87 RAF WEST DRAYTON 存代口何 MODUK AIR TO UNCLASSIFIED SIC Z6F SUBJECT: AERIAL PHENOMENA A. 032255Z TO 2303Z FEB 87 B. ONE LARGE SPHERICAL OBJECT, SILVER GREY COLOUR WITH FOUR RED LIGHTS AT REAR. ROTATING BRIGHT WHITE LIGHTS AROUND CENTRE. VERY QUIET MUFFLED NOISE (WHIRLING SOUND) C. LANCASTER VALE ESTATE, OUTDOORS INITIALLY STATIONARY THEN SLOW MOVING D. NAKED EYE. INFORMANT APPROACHED OBJECT, WHILE IT WAS STATIC, WALKING FAST WITH DOG. HE GOT TO APPROX 150FT WHEN OBJECT MOVED OFF, TILTED, VEERING TO RIGHT IN WSW DIRECTION FOLLOWING RAILWAY LINE E. LANCASTER VALE ESTATE TOWARDS SKERTON F. FIVE DEG G. 150 TO 200 YDS H. STEADY PAGE 2 RBDAID 010 UNCLAS J. BLANKET OF MIST WHICH DIDNT START UNTIL A FEW FEET OFF GROUND. OBJECT VERY CLEAR K. HOUSING ESTATE RAILYWAY LINE L. AIS(M) BY TELEPHONE VALE ESTATE, LANCASTER, 19.