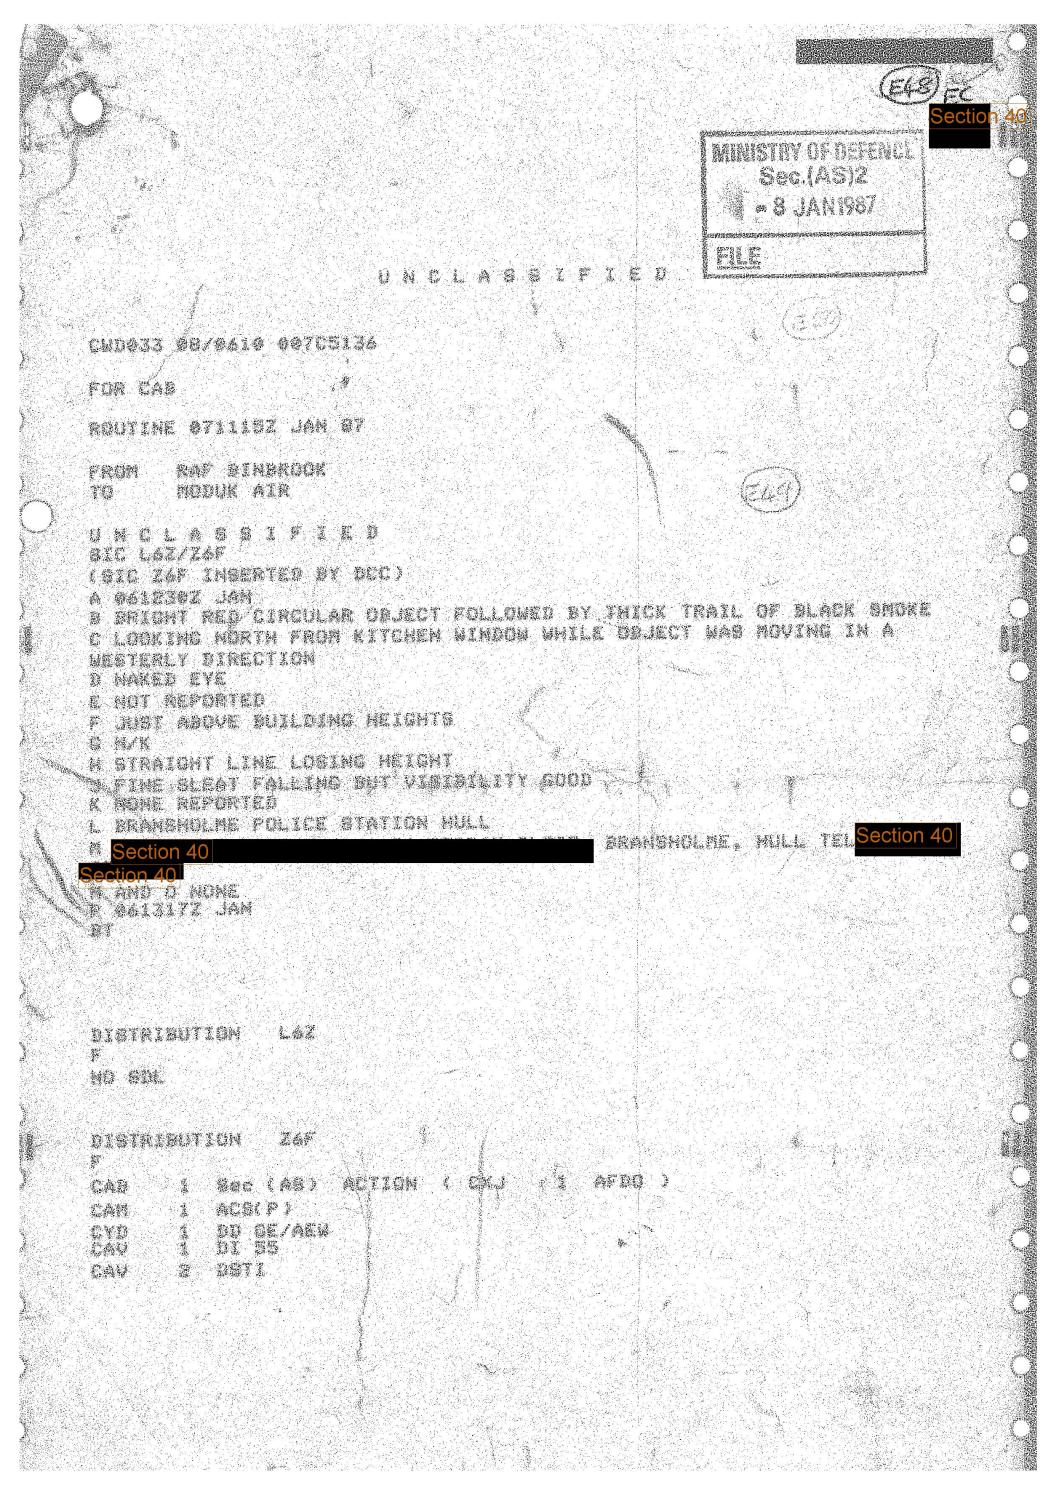

LANCASHIRE

\*END

|        | N. NIL<br>O. INDEPENDENT SIGH<br>BRIDGE. OBJECT WAS<br>WITNESS ADDRESS Sector 40 | BULKY, FAT | IEND AND W<br>, GLOWING | IFE IN CAR<br>AND VEERED | OVER CARL | ISLE<br>ANGLE. | 1      |
|--------|----------------------------------------------------------------------------------|------------|-------------------------|--------------------------|-----------|----------------|--------|
|        | LA1 28Z<br>P. 042200Z FEB 87                                                     |            |                         |                          | Carl 1    |                | 1.17.* |
|        | BT                                                                               |            |                         |                          |           |                |        |
| 2      |                                                                                  |            |                         |                          |           |                |        |
|        | DISTRIBUTION Z6F                                                                 |            |                         |                          |           |                |        |
| in the | CAB 1 Sec (AS)<br>CAM 1 ACS(P)                                                   | ACTION (   | CXJ 1                   | AFDO )                   |           |                |        |