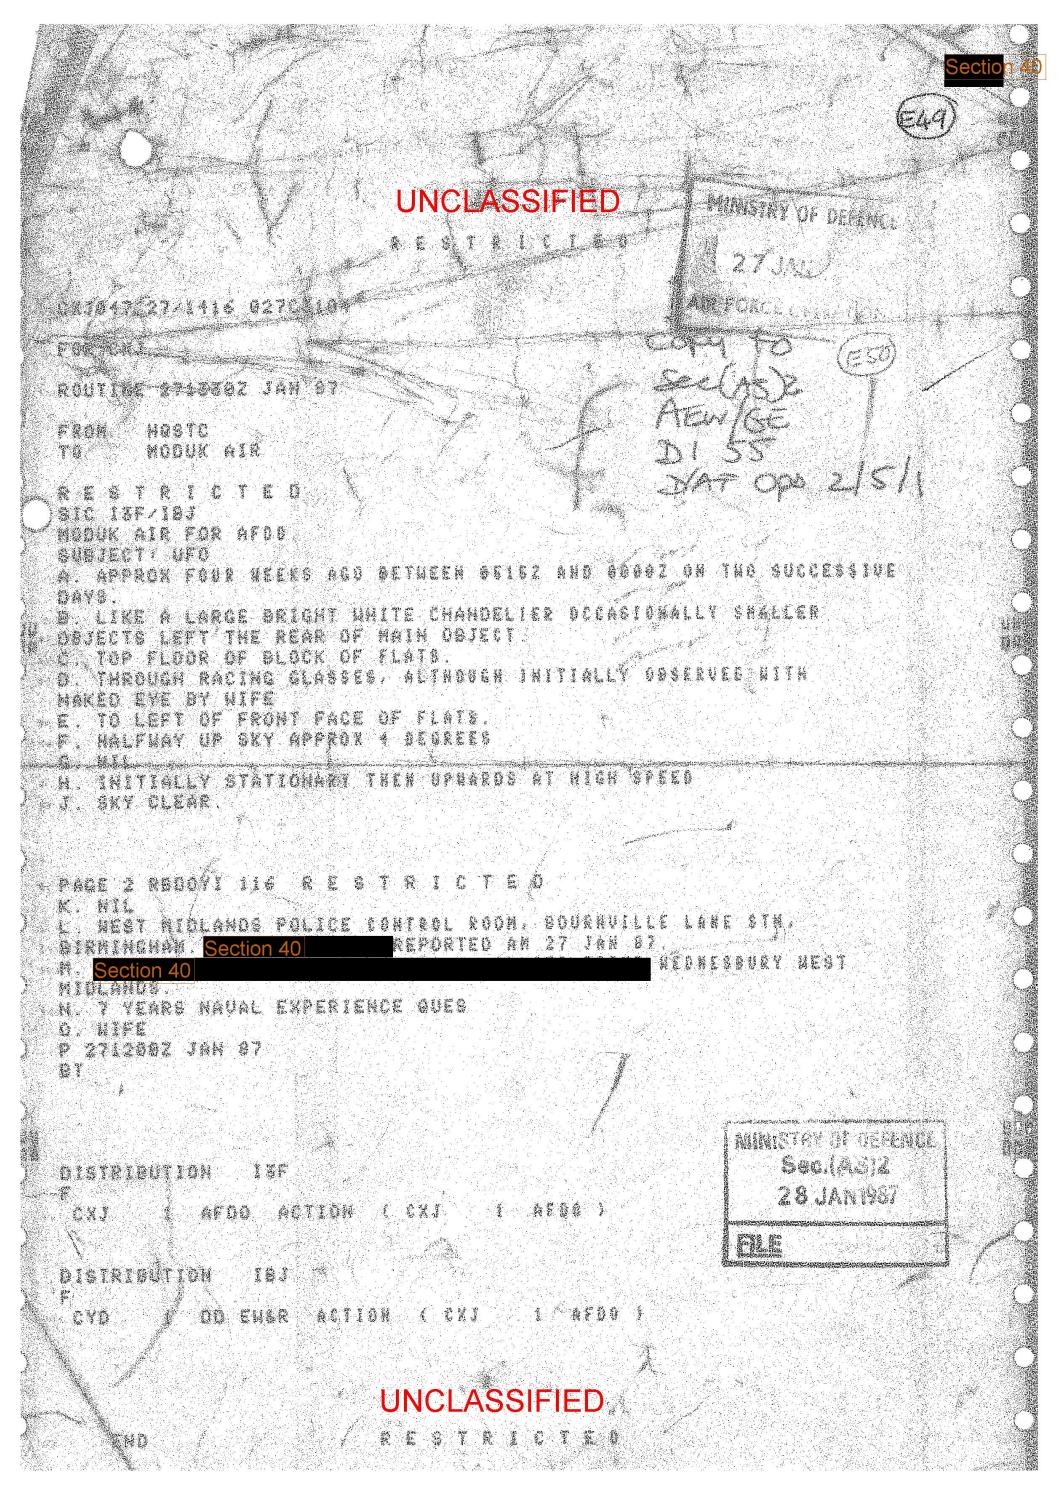

## REPORT OF AN UNIDENTIFIED FLYING OBJECT

A. Date, Time and Duration of Sightings. (Local Times to be Quoted)

3127-3700 ist Feb. 0100-0115. DURATION 30 sees.

B. <u>Description of Object</u>. (Number of objects, size, shape, colours, brightness, sound, smell etc). OPRIGHT CYCINDEE TRANSPARANT WITH FRAMES WITHIN MOVING ANALY SILENT.

C. <u>Exact Position Observer</u>. (Geographical location. Indoors or outdoors.

BOYAL NAVY CLOB.

D. <u>How Observed</u>. (Naked eye, binoculars, other optical device, still or movie camera).

NALLES ETE PHOTO'S TAKENS.

E. <u>Direction in which Object was First Seen</u>. (A landmark may be more useful than a badly estimated bearing).

WEST MOUING NORTH, TONOLOGS CHETHEORAL.

F. Angle of Sight. (Estimated heights are unreliable). DIFFICULT TO TELL QUITE LOW AT FIRST.

G. <u>Distance</u>. (By reference to a known landmark whereever possible).  $\nabla FF(COCT + TCC)$ 

H. Movements. (Changes in E, F and G may be of more use than estimates of course and speed).

GRASDAL Mevercess .

I. <u>Meteorological Conditions during Observations</u>. (Moving clouds, haze, int atc). CLEAR of Stay. MINISTRY OF DEFENCE Sec.(AS)2 - 6 FEB 1987 FRE

J. <u>Nearby Objects</u>. (Telephone lines; high voltage lines; reservoir, lake swamp or marsh; river; high buildings, tall chimneys, steeples, spires, TV or radio masts; airfields; generating plant; factories, pits or other sites with flood-lights or other night lighting).

TERRACES HOUSES.

- K. To Whom Reported. (Police, military organisation, the press etc). CAF WASDINGTON. SPECATIONS
- L. Name and Address of Informant.

M. Any Background on the Informant that may be Volunteered. TECHNICIAN AT FORD CARAGE.

N, Other Witnessos.

0. Date and Time of Receipt of Report 1st Fers. 1710 Hes.

ANNEX A TO SOP 502

| REPORT | OF | AN | UNIDENTIFI | ED F | LYING | OBJECT |
|--------|----|----|------------|------|-------|--------|
|--------|----|----|------------|------|-------|--------|