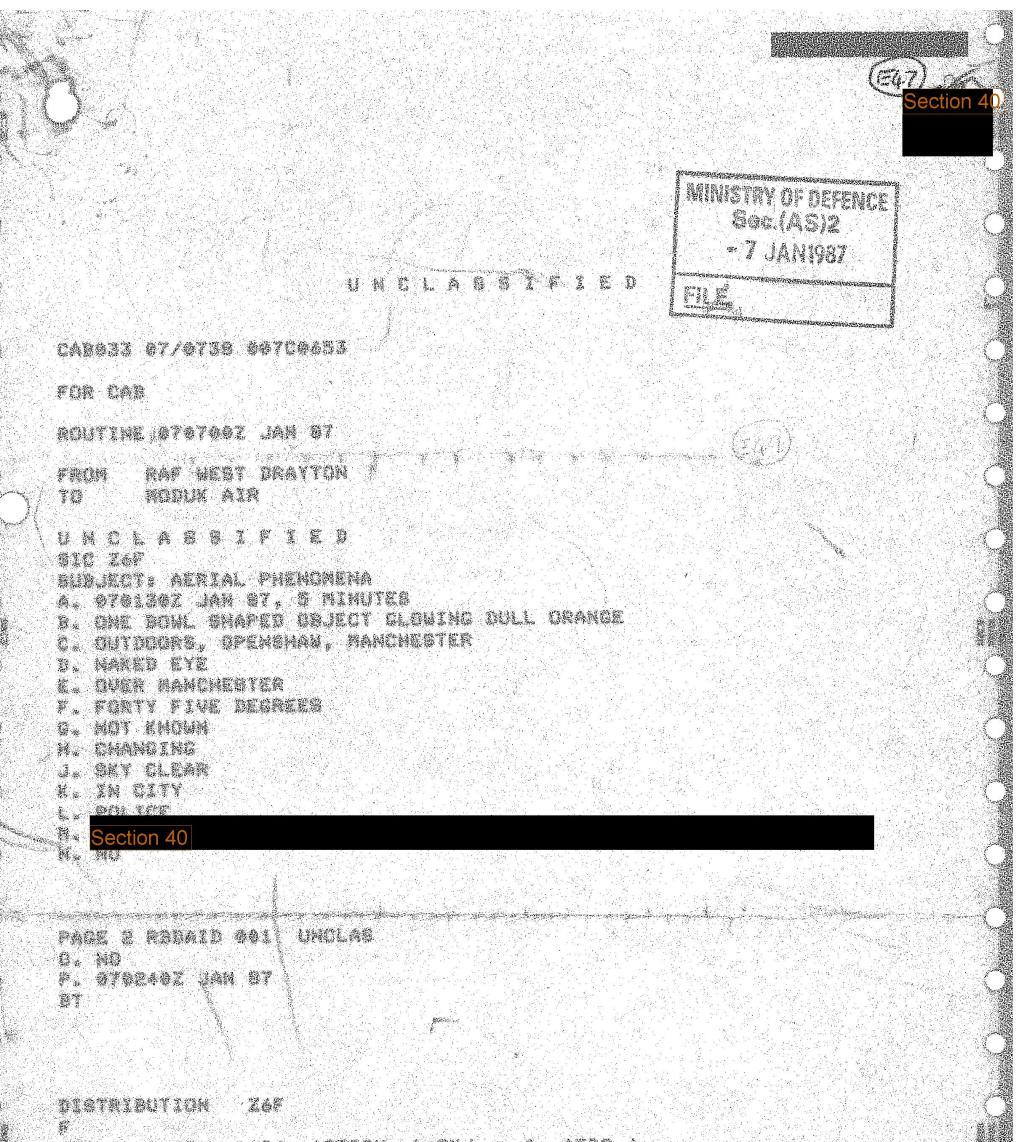

|
| P.       | Date, Time of Receipt                              | 30 Jan 87. 2026.                                                                             |
| Q.       | Any Unusual Meteorological<br>Conditions           | No.                                                                                          |
| R.       | Remarks                                            | Informant interested in<br>UFOs. Seemed clear-headed<br>coherent.                            |
|          |                                                    | Section 40                                                                                   |

Sqn Ldr Duty Ops Officer AF Ops

30 Jan 87 Date.....

Distribution:

Sec(AS)2 AEW/GE DI 55 File AF Ops/2/5/1









CAB 1 BOR (AB) ACTION ( CXJ 1 AFDO )



To: MOD Sec (AS) 2b Room Section 40 Main Building Whitehall London

From:HG P&SS (UK) FCF GAF Rudloe Manor Hawthorn Wilts SN13 OFG

## PLAT OF COTPANY

# TO MAL 91

1. The attached complaint was recieved at this Headquarters as per date stamp from a "first time" complainant.

2. The complaint location is/is not listed as an avoidance area and is situated as follows:

3. This Headquarters will take no further action unless directed by you.

| Se | ectior | 40 ו | D    |      |  |
|----|--------|------|------|------|--|
|    |        |      |      |      |  |
|    | ΨO     |      |      |      |  |
| ×  | for    | 0C   | P&SS | (UX) |  |

|           | CIFO <u>ELVING-COMPLAINT FORM</u>