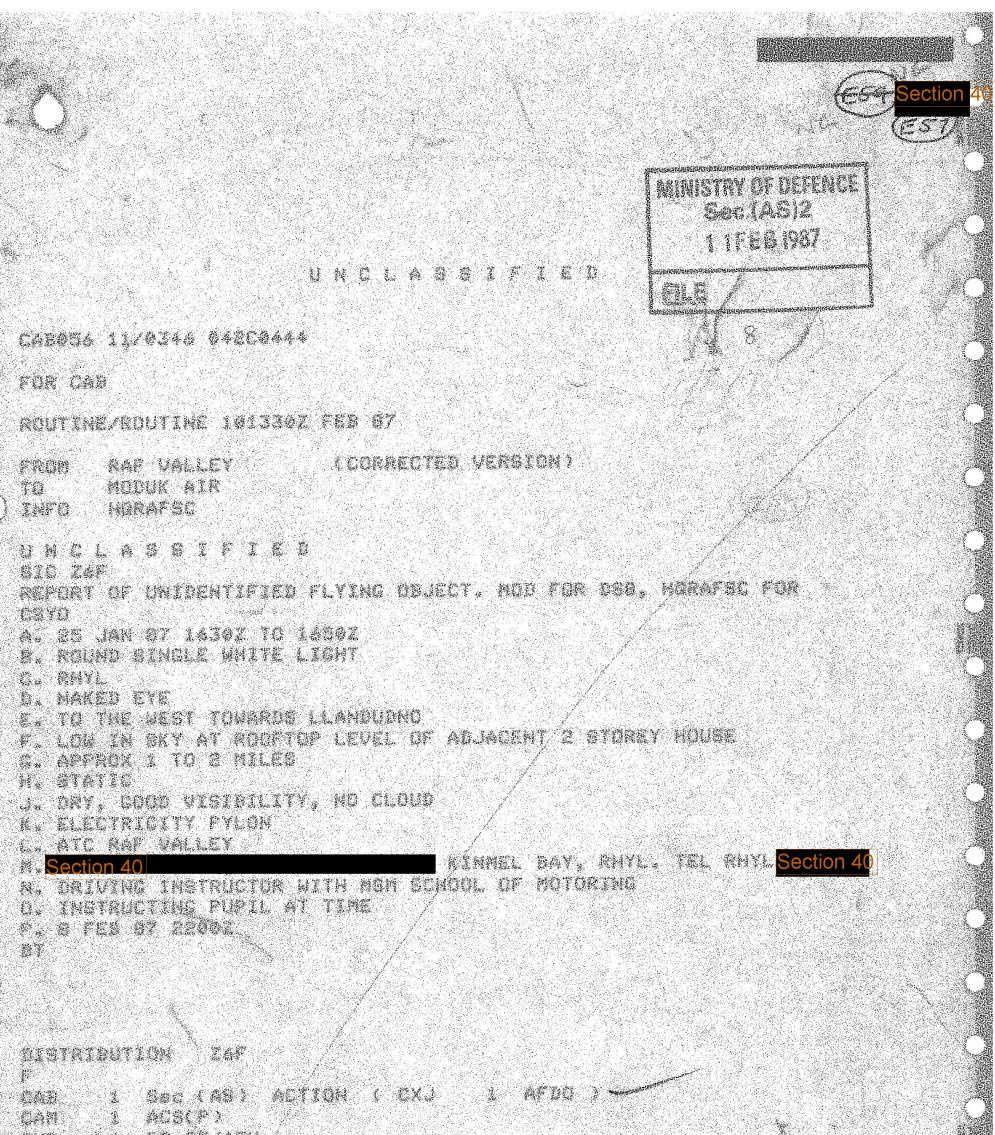

|

m. Comments: Aeuros sightings. These was a dange grow brand to white received a separ trail 3. Date and Time Received: that which made under the







CYD I DD GE/AEW