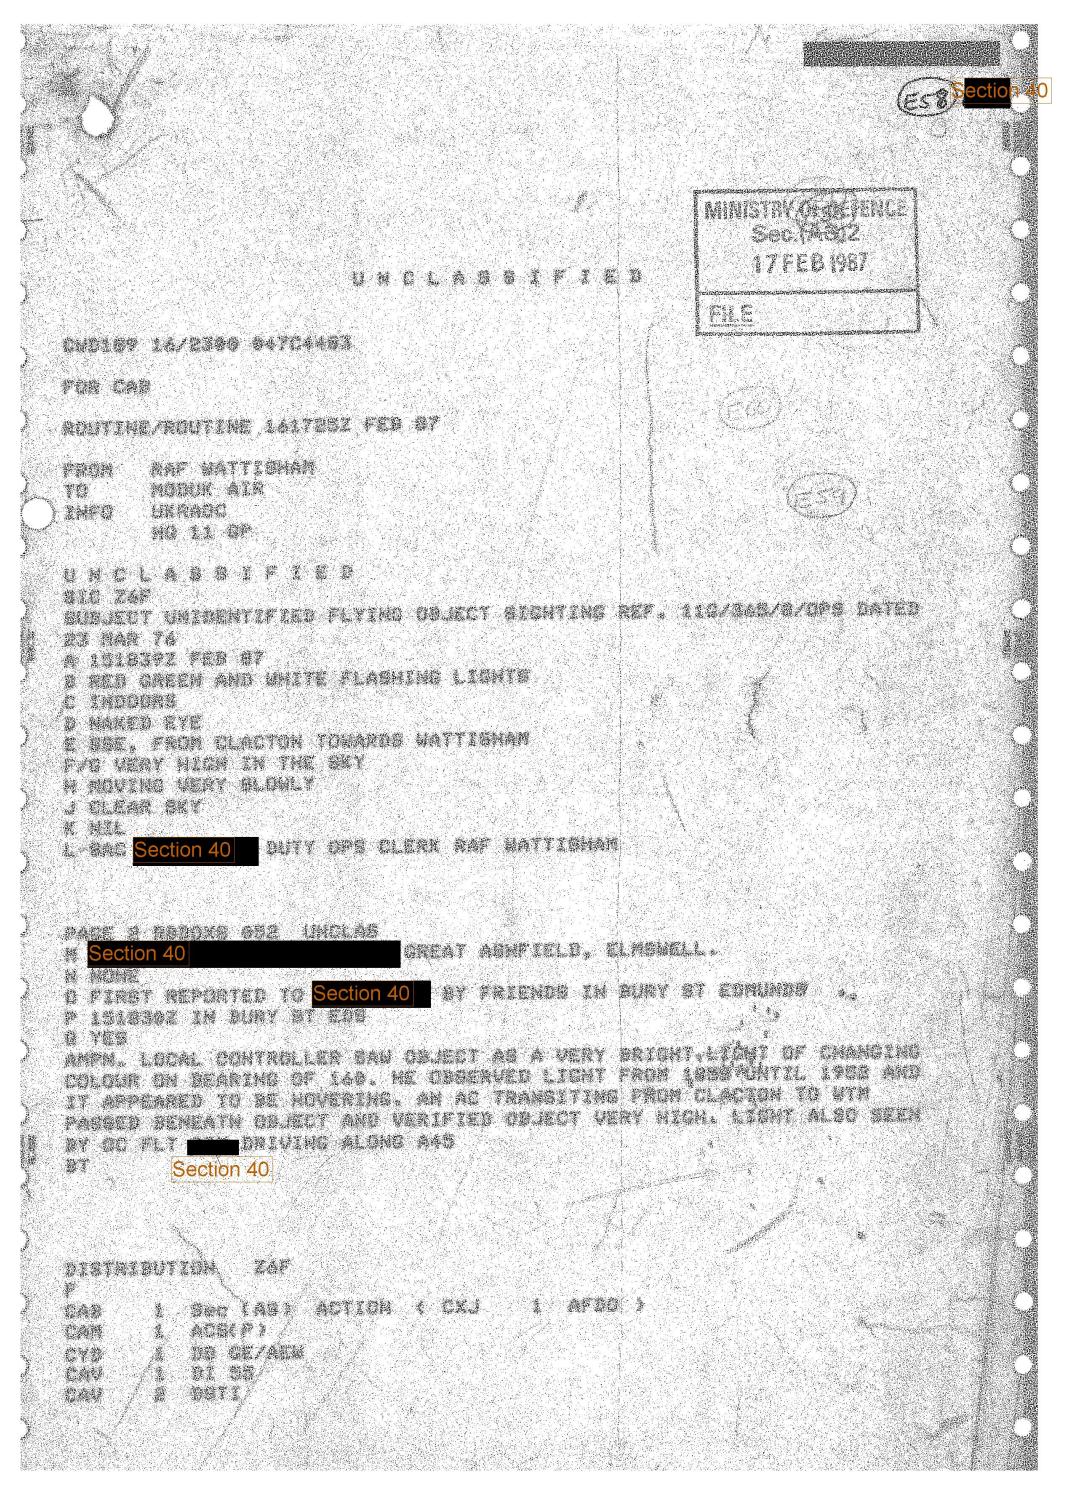

|

m. Comments: Aeuros sightings. These was a dange grow brand to white received a separ trail 3. Date and Time Received: that which made under the







CYD I DD GE/AEW