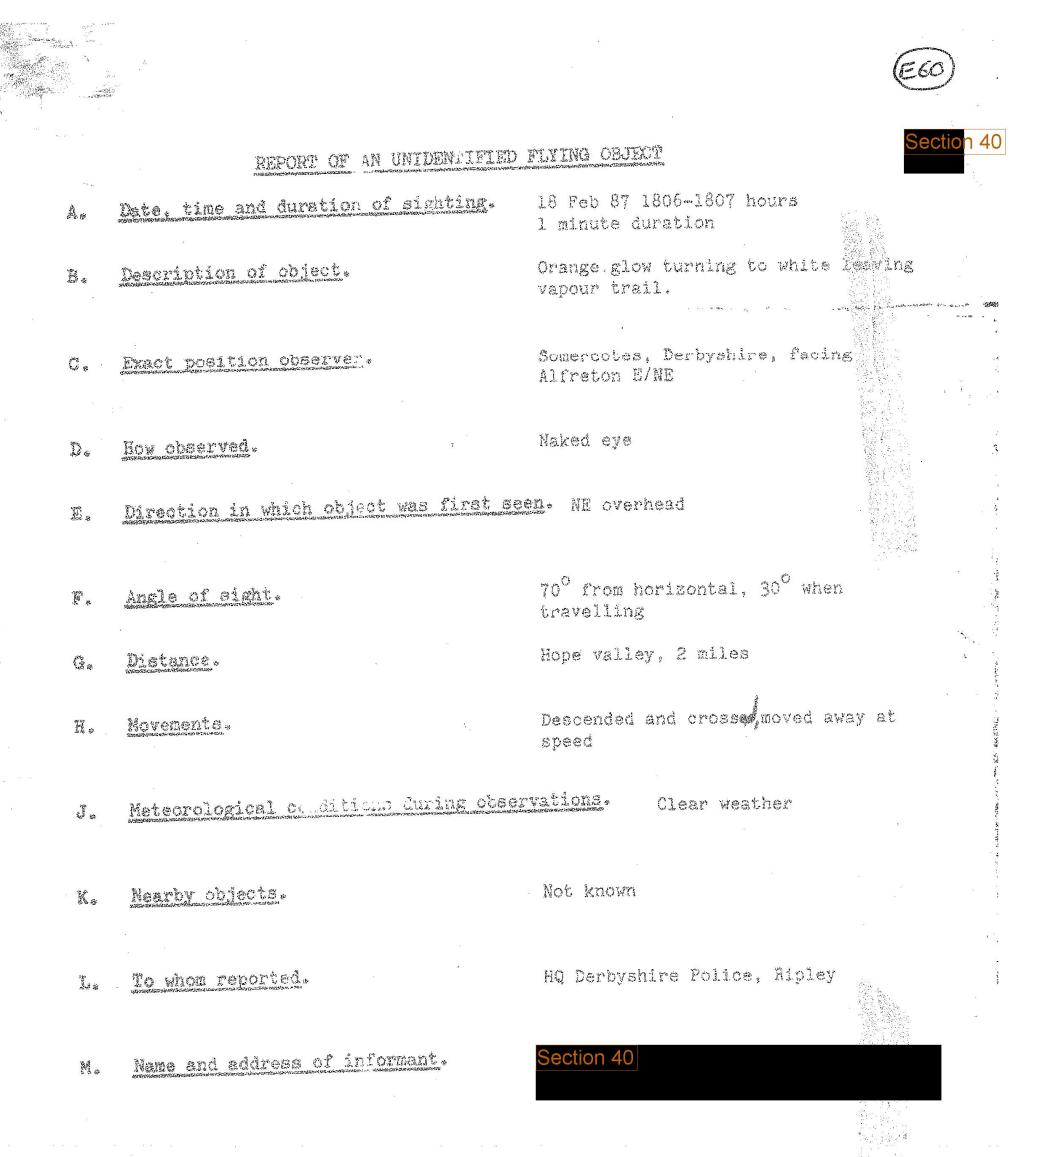

RED IN A COUPLE OF SECONDS.

FROM THAT POSITION Section 40 COULD SEE THEAT THE OBJECT WAS ROUGHLY THE SAME SIZE AS A SINGLE DECKER BUS. AND SAW IT CIRCLE ROUND TOWARDS STUBLEYS FARM ON THE SOUTH SIDE OF THE A18 AND INTO THE WOODS. Section 40 WENT HOME AND THEN RETURNED TO THE CANAL BRIDGE ON THE A161 NEAR TO CROWLE CROSSROADS WITH HIS BINOCULARS. FROM THERE HE SAW THE OBJECT TRAVEL TOWARDS SANDTOFT AND DISSAPEAR FROM VIEW.

STATES THAT HE SAW THE OBJECT ABOUT ONE MONTH AGO NEAR THE Section 40 A18 AT TUDMARSH CORNER, ABOUT 1930HRS, WHEN THE OBJECT APPEARED TO FOLLOW HIM FOR A SHORT DISTANCE BEFORE DISAPPEARING.

MINISTRY OF DEFENCE





With the Chief Constable's Compliments

Constabulary Headquarters, Butterley Hall, RIPLEY, Derby. DE5 3RS



F 19+02.8

ection 40



en J

Yar

Section 40





|                               | Section 4 <mark>0</mark>