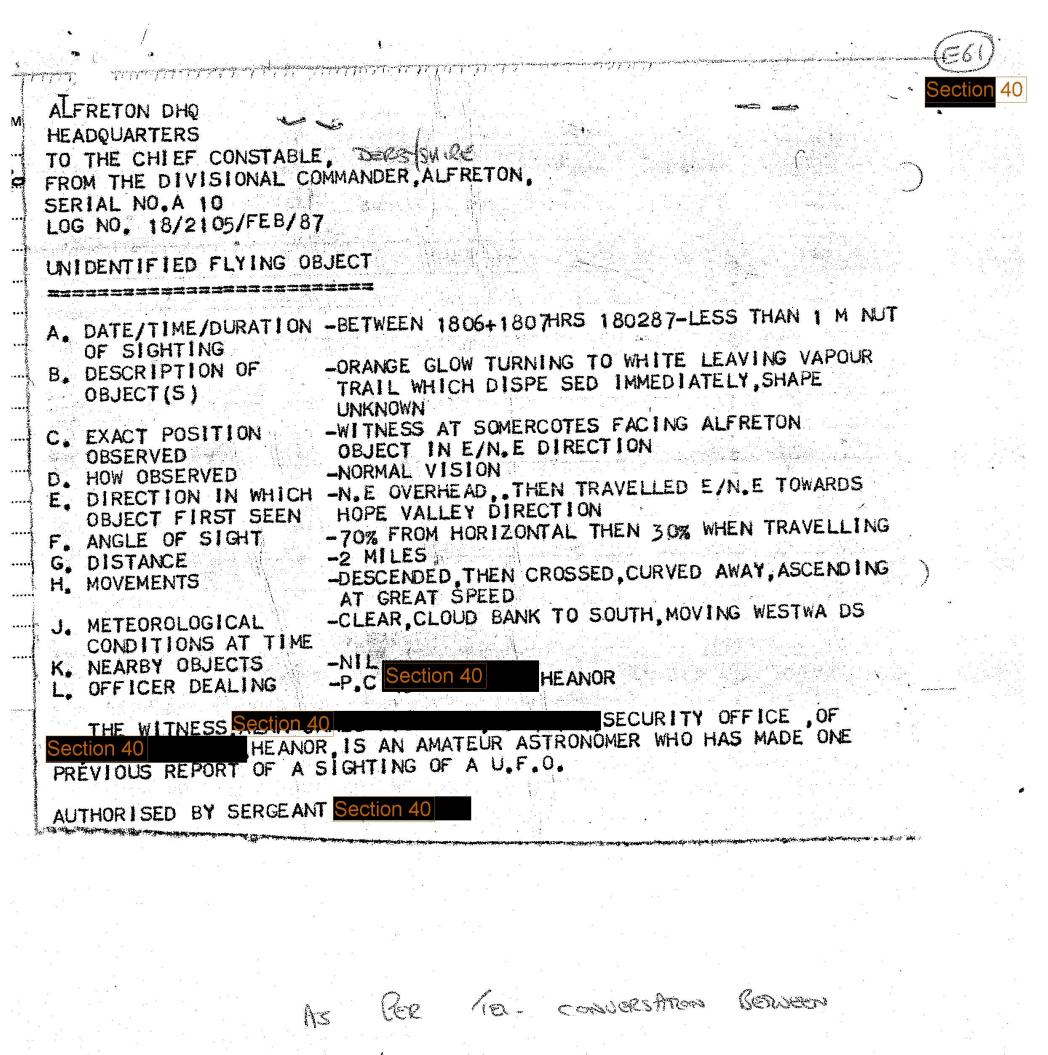

DISTANCE OF ABOUT A MILE AND HALF WHICH WAS COVERED IN A COUPLE OF SECONDS.

FROM THAT POSITION Section 40 COULD SEE THEAT THE OBJECT WAS ROUGHLY THE SAME SIZE AS A SINGLE DECKER BUS. AND SAW IT CIRCLE ROUND TOWARDS STUBLEYS FARM ON THE SOUTH SIDE OF THE A18 AND INTO THE WOODS. Section 40 WENT HOME AND THEN RETURNED TO THE CANAL BRIDGE ON THE A161 NEAR TO CROWLE CROSSROADS WITH HIS BINOCULARS. FROM THERE HE SAW THE OBJECT TRAVEL TOWARDS SANDTOFT AND DISSAPEAR FROM VIEW.

STATES THAT HE SAW THE OBJECT ABOUT ONE MONTH AGO NEAR THE Section 40 A18 AT TUDMARSH CORNER, ABOUT 1930HRS, WHEN THE OBJECT APPEARED TO FOLLOW HIM FOR A SHORT DISTANCE BEFORE DISAPPEARING.

MINISTRY OF DEFENCE





With the Chief Constable's Compliments

Constabulary Headquarters, Butterley Hall, RIPLEY, Derby. DE5 3RS



F 19+02.8

ection 40



en J

Yar

Section 40





|                               | Section 4 <mark>0</mark>