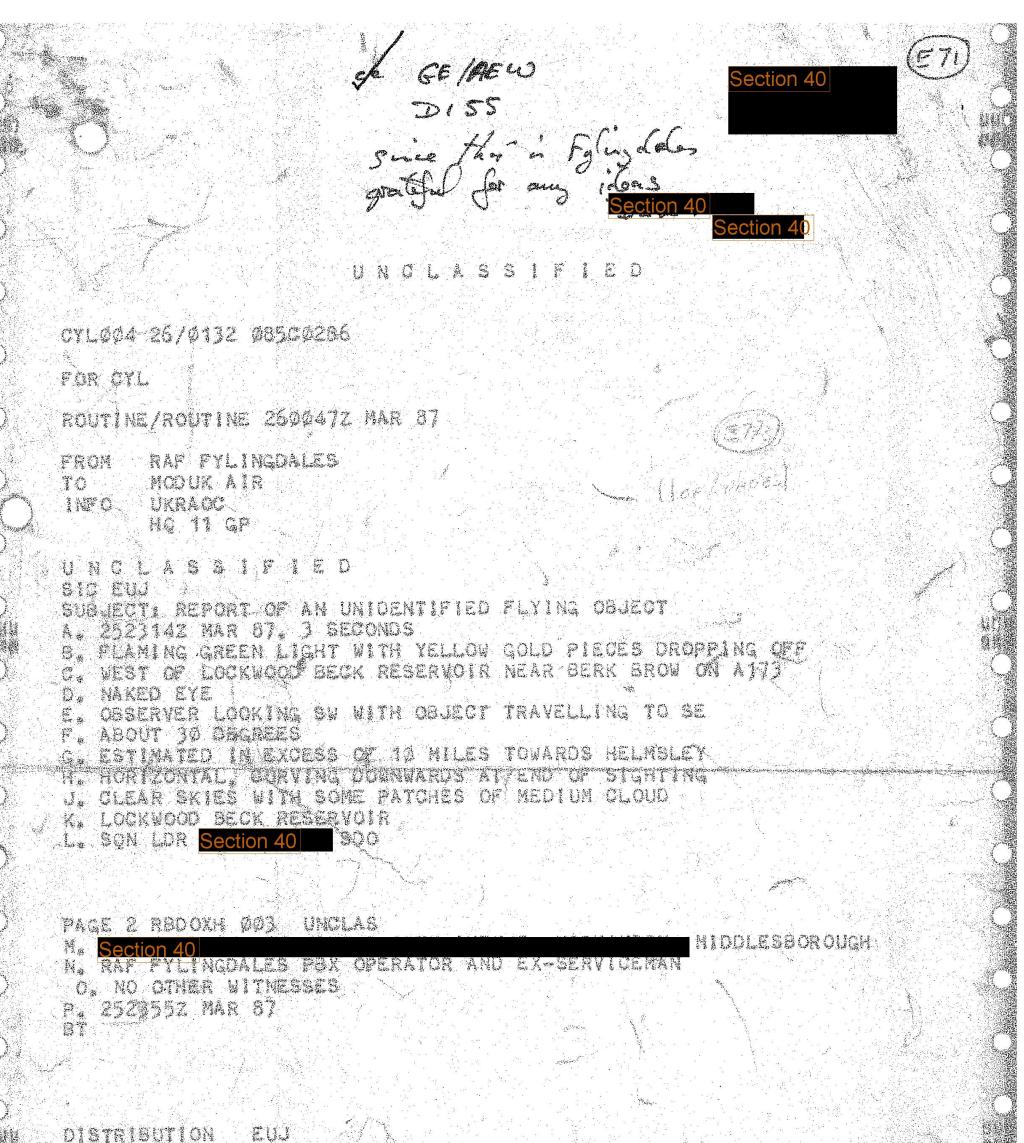

| a a star                                        |                                                                                                              |                                                                                                                |                                  | Section 40                                                                             |
|-------------------------------------------------|--------------------------------------------------------------------------------------------------------------|----------------------------------------------------------------------------------------------------------------|----------------------------------|----------------------------------------------------------------------------------------|
| a                                               |                                                                                                              |                                                                                                                | OF DEFENCE<br>(AS)2<br>IAY 1987  | (lor 2 PACES)                                                                          |
|                                                 |                                                                                                              |                                                                                                                |                                  | ANNEX A TO                                                                             |
| REPC                                            | ORT OF AN UNIDENTIFIED FLYING OBJEC                                                                          | <b>T</b>                                                                                                       | ē                                |                                                                                        |
| A.                                              | Date, Time &<br>Duration of Sighting                                                                         |                                                                                                                | 182245A N<br>5 - 10 se           | -                                                                                      |
| 3.                                              | Description of Object<br>(No of objects, síze,<br>shape, colour, brightness)                                 |                                                                                                                | side, app                        | )jects side by<br>prox 10 ft wide<br>and green<br>no sound                             |
| e<br>Ti se<br>et g                              | Exact Position of Observer<br>Location, indoor/outdoor,<br>stationary/moving                                 |                                                                                                                | Driving v<br>object              | vehicle towards                                                                        |
| <b>).</b>                                       | How Observed (naked eye,<br>binoculars, other optical<br>device, still or movie                              |                                                                                                                | Naked eye                        |                                                                                        |
| para<br>ang ang ang ang ang ang ang ang ang ang | Direction in which object<br>first seen (A landmark may<br>be more useful than a badly<br>estimated bearing) |                                                                                                                | SE to NW<br>South FA<br>( 586210 | MBRIDGE<br>1419)                                                                       |
|                                                 | Angle of Sight (Estimated<br>heights are unreliable)                                                         | innen af far an ann | approx 45                        | 7%                                                                                     |
| <b>}</b> .                                      | Distance (By reference to a<br>known landmark                                                                |                                                                                                                | 25 to 30<br>observer             | yards from                                                                             |
|                                                 | Movements (Changes in E, F & G<br>may be of more use than<br>estimates of course and speed)                  |                                                                                                                | NIL                              | анный баланныйны баларындары ««Кайн банжандар бай байнаны байнаны байнаны байнаны байн |
| J.                                              | Met Conditions during Observations                                                                           | 5                                                                                                              | Clear vis                        | ibility & high                                                                         |

Nearby Objects (Telephone lines, high voltage lines, reservoir, lake or dam, swamp or marsh, river, high buildings, tall chimneys, steeples, spires, TV or radio masts, airfields, generating plant, factories, pits or other sites with floodlights or night lighting)

К.

Sodium Street lights Near river and mooring area

© Crown Copyright

.4.

| L.        | To whom reported (Police,<br>military, press etc)  | Police                                                                                                                            |
|-----------|----------------------------------------------------|-----------------------------------------------------------------------------------------------------------------------------------|
| 15        |                                                    |                                                                                                                                   |
| <b>M.</b> | Name & Address of Informant                        | Section 40                                                                                                                        |
| N.        | Background of Informant that<br>may be volunteered | Stores Manager at<br>Southend airport                                                                                             |
| ٥.        | Other Witnesses                                    | Nil                                                                                                                               |
| Ρ.        | Date, Time of Receipt                              | 190630Z May 87                                                                                                                    |
| Q.        | Any Unusual Meteorological<br>Conditions           | No.                                                                                                                               |
| R.        | Remarks                                            | Southend ATC contacted<br>by Police and stated that<br>an aircraft departed in<br>the direction of the<br>sighting at 182249A May |
| <u></u>   |                                                    | 87<br>Section 40                                                                                                                  |