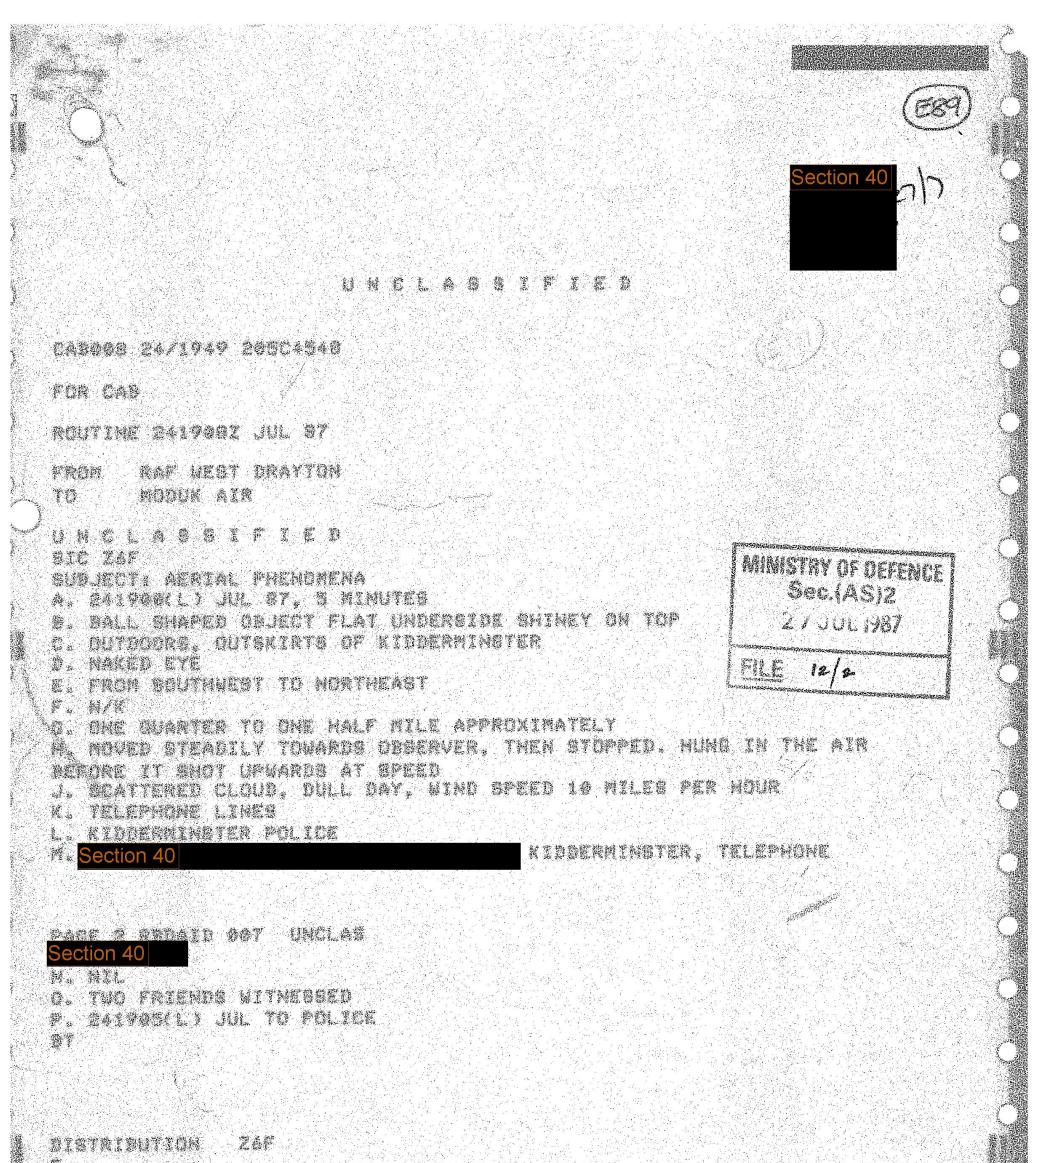

|                                                 |
| DISTRIBUTION ZAF                                                                                                                                                                                                       |                                                 |
| F<br>TAR 1 BAC (AS) ACTION ( CXJ 1 AFDO )                                                                                                                                                                              |                                                 |

Sec (AS) CAB ACTION · · · · in the second and and ACS(P) **C** 确辨 the state







UNIDENTIFIED FLYING OBJECT PROFORMA Section 40 From: FCF LO Ras(or) 24/07 Reference: RUDUSE MAUR HAUTHERU. 1. Details of Complaint. Name: Section 40 2. Address: Section 40 Ъ. 2. Sighting: Date/Time of Sighting and Duration: 14-1800-18152 For SMINUTES as Position of Observer: IN AN AROA CALLED THE STRAY be IN HARROBATE How Observed: WHILST WALKING. C. Direction Object first Seen: ---d. Angle of Elevation: HIGH LJ SKY ABOUS HIM e. Distance of Object from Observer: OSSET WAS AT CLOUG f. L.C.C. Movement of Object: Vary FAST. FASTER THAN AN 8. ALCRAFT Net Conditions: A FEW LIGHT CLEARS h. Nearby Objects: Nu ..... To Whom Reported: CpL K. Other Mitnesses: Nu 1 1 1 1 1 1 1 1 1 1 Comments: HE SALD A BRIGHT LIRIT FEASHWE WITHE

SKY, HESAGA LOT OF UPO'S ARE SEEN IN YORKSHIKE Date and Time Receiv