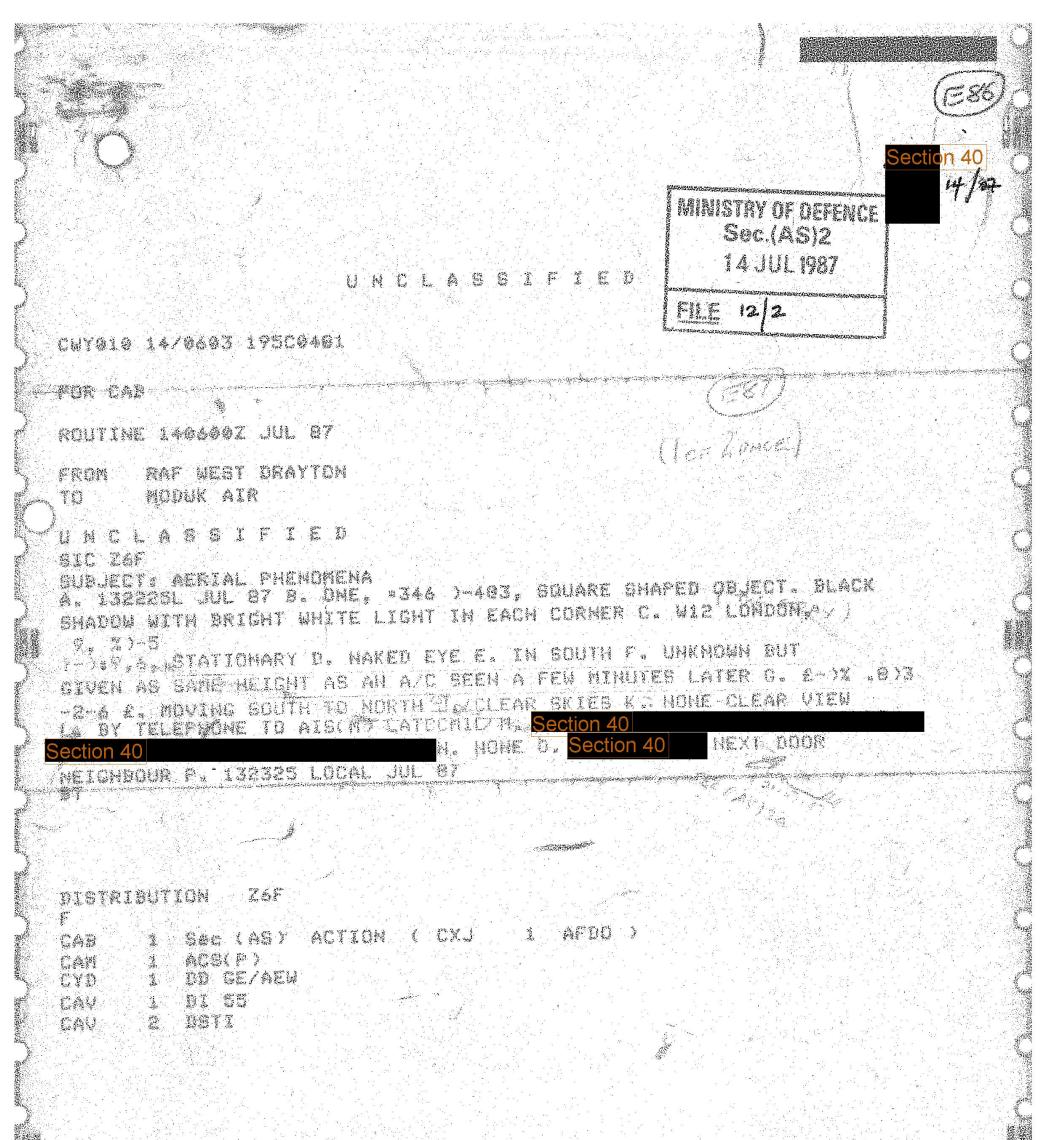

|

Squadron Leader Duty Operations Officer AF Ops

Copies to: Sec(AS)2 AEW/GE DI 55 File AF Cps/1/11

sec(AS) 2

cof (AG) 2 diorriantiai : ABII/GG Br/SG Rie 12/2





(lor 2 paces)

ANNEX A TO SOP 502

# REPORT OF AN UNIDENTIFIED FLYING OBJECT

| A .  | Date, Time &<br>Duration of Sighting                                                                         | Saturday 11 July 1987<br>10.50 pm<br>30 seconds                            |
|------|--------------------------------------------------------------------------------------------------------------|----------------------------------------------------------------------------|
| в.   | Description of Object<br>(No of objects, size,<br>shape, colour, brightness)                                 | Large Hula Hoop. Even spaced<br>white lights with arrange blar.<br>Silant. |
| C.   | Exact Position of Observer<br>Location, indoor/outdoor,<br>stationary/moving                                 | Cuttida