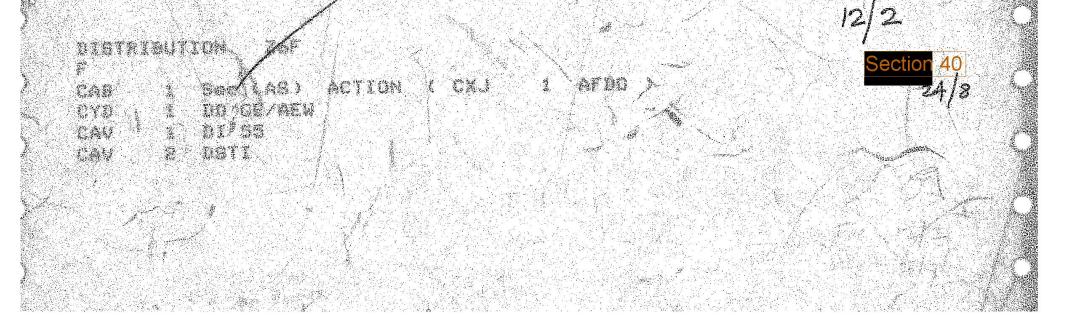

Y0238 21/2143 233C3478

FOR CAR

ADUTINE 2109562 AUG 87

FROM RAF LEUCHARS TO MODUK AIR HOSTC

URRADC

UNCLASSIFIED MIC, IGF FOR ATTA BAFOR RAF HOD A. 16 AUG 87 BETWEEN 2300-2359 LOCAL B. LOOKED LIKE A STAR C. STANDING OUTSIDE OF HOUSE D. MAKED EYE E. FORFAR AREA TOWARDS DUNDEE THEN LEUCHARS F: VERY HIGH G. NOT KNOWN TOO-HILLIN H. STUPPED QUER LEUCHARS THEN REVERSED DIRECTION BACK TOWARDS FORFAR STOPHED AGAIN AND THEN HEADED STRAIGHT UP J. CLEAR MIGHT LOTS OF STARS SHOWING K. MOTHENG PAGE 2 REDUXJ 929 UNCLAS L. CFL Section MYAL AIR FORCE LEUCHARS US OPS FIFE SCOTLAND DOUGLAS DUMDEE FIFE SCOTTAND Mar .

N, FIRST SIGHTING FOLLOWIED FEW MINUTES LATER BY SECOND GIGHTING WHICH WENT OVER LEUCHARS TURNED LEFT SHOOTING OFF DOWN THE COMPL

Section 40

P. 21 AUG BT 1050 LOCAL G. YES IF POSSIBLE BT



|                                                    |                                                                                    |                                                                        |                                               | 21                                                                      |