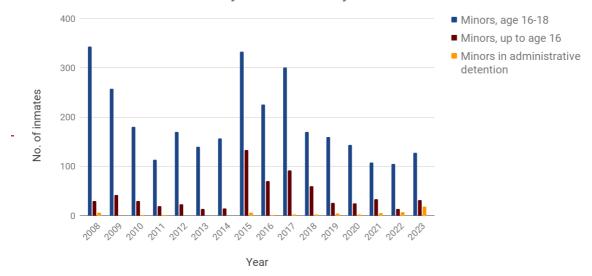

#### Palestinian minors in the custody of Israeli security forces

<sup>\*</sup> The diagram represents the number of Palestinian minors in custody on a given day, according to figures we received for that day, as detailed in the tables below. We do not have figures available for the overall number of minors in custody in a given month.