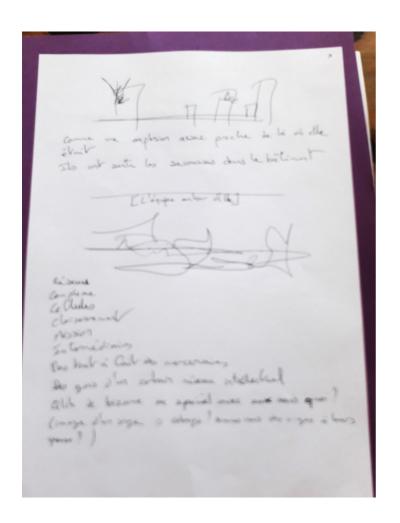

Like an explosion near where she was They have feel the shake in the building

[About the team around her]

Network
Complex
Cells
Compartmentalization
Mission
Go-between
Not really mercenaries
People of a certain
intellectual level
Something strange or special
with them, but what ??

(Those behind)

A quite old man
Proeminent veins
Poor hair, maybe bald (or shaven-head)
Very smart
Looking for something
Like a lever which allows him to negociate or impose something
To other people