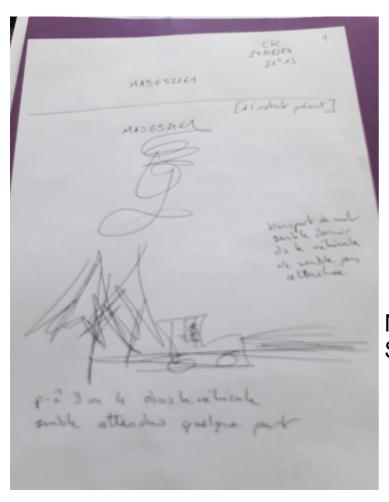

Night transport Seems to sleep Doesn't seem to be attached

Maybe 3 or 4 in the car Seem to be waited somewhere

This morning (-12h) the car was always in a building/ garage

Agitation
Something is wrong
Need to improvise, to move
She's depressed but more
paying attention
She's very afraid
Fear of the trip
Fear of what is at the end of
the trip
She dreams to be far away