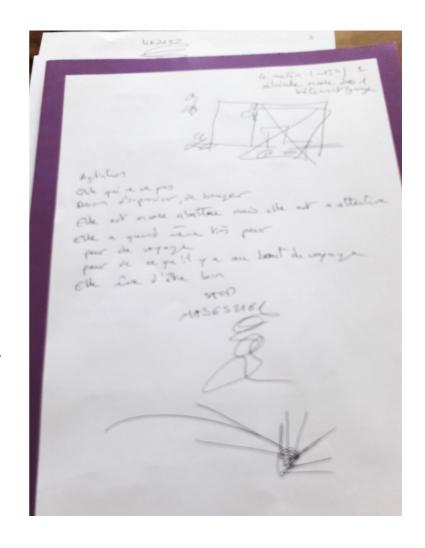

Night transport Seems to sleep Doesn't seem to be attached

Maybe 3 or 4 in the car Seem to be waited somewhere

This morning (-12h) the car was always in a building/ garage

Agitation
Something is wrong
Need to improvise, to move
She's depressed but more
paying attention
She's very afraid
Fear of the trip
Fear of what is at the end of
the trip
She dreams to be far away

Like an explosion near where she was They have feel the shake in the building

[About the team around her]

Network
Complex
Cells
Compartmentalization
Mission
Go-between
Not really mercenaries
People of a certain
intellectual level
Something strange or special
with them, but what ??