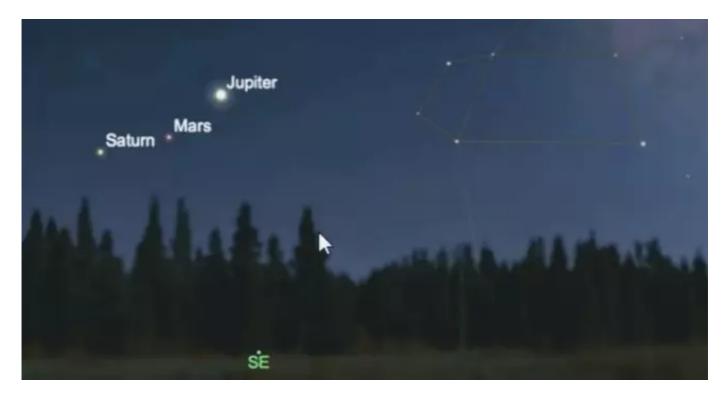

Why Anand considers March 31st to be the climax is based on astrology. Where he cites that Mars will conjunct with Saturn and Jupiter while the Moon and Rahu, will

also conjunct. Rahus is the north node of the Moon.

This is a rare occurrence since in astrology Mars Saturn and Jupiter are considered the most powerful planets due to the fact that they all are on the outer ring of the solar system. Hence when they are all aligned, their power over earth is enormous.