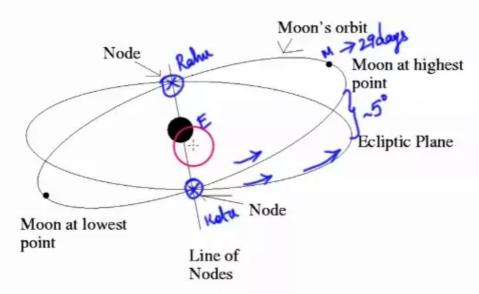

## The Moon's Orbit and the Line of Nodes

The line of nodes rotates westward 19.4 degrees per year due the gravitational perturbation of the Sun on the Earth-Moon system.

As for May 29th according to his astrological understanding the axis will be broken, and thus the planetary arrangement more favorable for a cure.